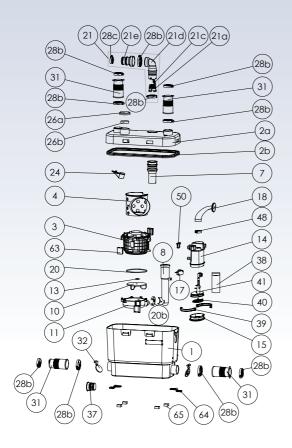

## ACCESSORIES

• Factory pre mounted with non return valve and carbon filter (supplied)

• Can be equipped with SaniAlarm (sold separately) All horizontal pipework requires a minimum of 1:100 fall