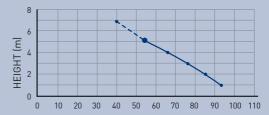

## POSSIBLE CONNECTIONS

Dishwasher, washing machine, shower, vanity basin, bath, kitchen sink

VERTICAL PUMPING HEIGHT Up to 5m

HORIZONTAL PUMPING DISTANCE Up to 50m (refer to pumping graph below)

**RECOMMENDED DISCHARGE PIPE DIAMETER** 25mm uPVC Pressure Pipe

## PUMPING DISTANCE PERFORMANCE

Increase size of horizontal run by one pipe size after 5m