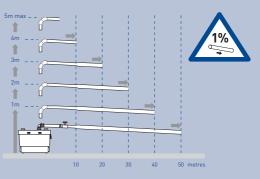

## POSSIBLE CONNECTIONS

Dishwasher, washing machine, shower, vanity basin, bath, kitchen sink

VERTICAL PUMPING HEIGHT Up to 5m

HORIZONTAL PUMPING DISTANCE Up to 50m (refer to pumping graph below)

**RECOMMENDED DISCHARGE PIPE DIAMETER** 25mm uPVC Pressure Pipe

## ACCESSORIES

• Factory pre mounted with non return valve and carbon filter (supplied)

• Can be equipped with SaniAlarm (sold separately) All horizontal pipework requires a minimum of 1:100 fall

## PUMPING DISTANCE PERFORMANCE

Increase size of horizontal run by one pipe size after 5m