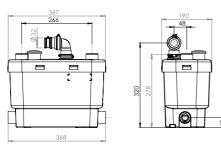

**NORMAL OPERATING TEMPERATURE** 35°C and max 60°C for short periods

ELECTRICAL POWER SUPPLY 220-240V / 50Hz

MOTOR POWER RATING

400W

OVERALL MEASUREMENTS (W x H x D) 373 x 275 x 185mm