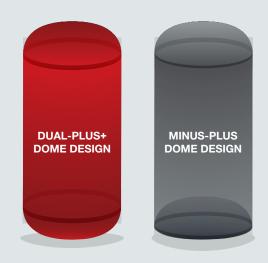

## AN INNOVATIVE 'FULLY WELDED' STEEL TANK WITH DUX'S DUAL-PLUS+ DOME DESIGN

All Dux **Proflo**® large electric storage water heaters are made by welding high quality components together to form a robust, high-integrity steel tank. The solid fully welded tank is then coated in super-hard Duro-namel® vitreous enamel. This design delivers a strong, long-lasting water heater.

#### With Dux, Quality is taking shape.

The Dual-Plus+ design maximises strength and capacity delivering the ultimate in tank design.