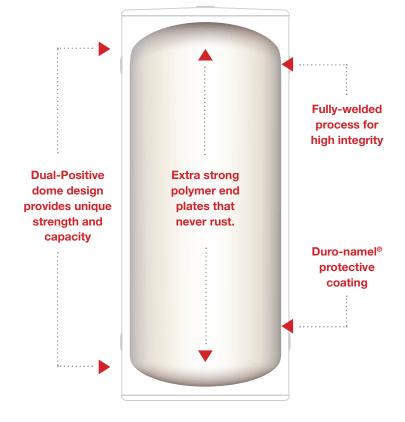

## AN INNOVATIVE 'FULLY WELDED' STEEL TANK WITH DUX'S DUAL-PLUS+ DOME DESIGN

All Dux **Proflo**® large electric storage water heaters are made by welding high quality components together to form a robust, high-integrity steel tank. The solid fully welded tank is then coated in super-hard Duro-namel® vitreous enamel. This design delivers a strong, long-lasting water heater.

#### With Dux, Quality is taking shape.

The Dual-Plus+ design maximises strength and capacity delivering the ultimate in tank design.

### AUSTRALIAN MADE LARGE ELECTRIC STORAGE TANKS. QUALITY YOU CAN TRUST.

- Robust construction process for a quality tank
- Hard wearing, tough polymer end plates resist damage and moisture
- Duro-namel® vitreous enamel to maximise tank life and durability
- Easy installation dual handed
- Low maintenance and long service life
- Full range from 25L to 400L all with full flow pressure to all taps\*
- Backed by a 7 year tank warranty<sup>^</sup>, including
   1 year full parts and labour.