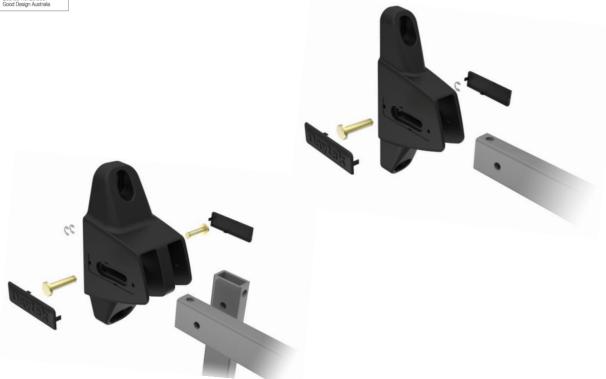

The Daytek Lift and Lock Fold Down bracket is easier, quicker and safer to operate. Manufactured from UV stabilised glass fibre reinforced nylon the Lift and Lock bracket is able to support loads up to 75kg making it stronger and more durable than traditional steel bracket designs.

The unique design of the Lift and Lock bracket features a locating tab that when engaged securely locks the side arms in the up position and prevents the clothesline from collapsing accidently. The ingenious lift up and slide in; lift up slide out mechanism makes the clothesline extremely easy to operate and because there are no cumbersome support arms the risk of objects becoming caught or jammed is eliminated.