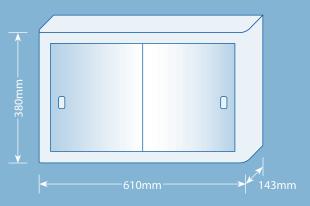

up the valuable space that outward opening doors require; while attractive and durable powder coated steel construction makes both the Medio and Grande suitable for both residential and commercial applications.

Finished in brilliant white, the Medio and Grande cabinets come complete with mounting hardware as well as predrilled and countersunk mounting points, making installation easy.

Practical contemporary design, durability and value make both the Medio and Grande Bathroom/Shaving Cabinets from Award a smart choice.



Award Brands Pty Ltd ABN 72 006 390 594 557 Burwood Highway Knoxfield Victoria Australia 3180 Ph (03) 9871 8444 Ph 1800 354 435 (Outside Victoria) Fax (03) 9801 5255 Email sales@awardbrands.com.au





Grande Bathroom/Shaving Cabinet H 460mm x W 765mm x D 143mm CMW761



Medio Bathroom/Shaving Cabinet H 380mm x W 610mm x D 143mm CMW751