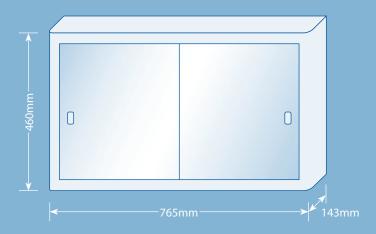

Award Brands Pty Ltd ABN 72 006 390 594 557 Burwood Highway Knoxfield Victoria Australia 3180 Ph (03) 9871 8444 Ph 1800 354 435 (Outside Victoria) Fax (03) 9801 5255 Email sales@awardbrands.com.au

Grande Bathroom/Shaving Cabinet H 460mm x W 765mm x D 143mm CMW761