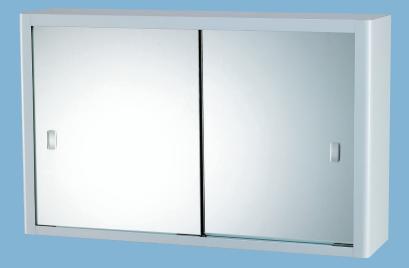

## Medio & Grande Bathroom/Shaving Cabinets

Attractive and durable. Easy to install. Great value.

Simple and inexpensive, the Award Medio and Grande Bathroom/Shaving Cabinets are ideal for low cost bathroom renovations and bathrooms with limited space.

Quality 5mm thick, full mirror sliding doors provide a large viewing area without taking up the valuable space that outward opening doors require; while attractive and durable powder coated steel construction makes both the Medio and Grande suitable for both residential and commercial applications.

Finished in brilliant white, the Medio and Grande cabinets come complete with mounting hardware as well as predrilled and countersunk mounting points, making installation easy.

Practical contemporary design, durability and value make both the Medio and Grande Bathroom/Shaving Cabinets from Award a smart choice.

Award Brands Pty Ltd ABN 72 006 390 594 557 Burwood Highway Knoxfield Victoria Australia 3180 Ph (03) 9871 8444 Ph 1800 354 435 (Outside Victoria) Fax (03) 9801 5255 Email sales@awardbrands.com.au

Grande Bathroom/Shaving Cabinet H 460mm x W 765mm x D 143mm CMW761