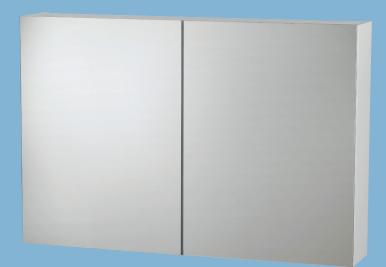

## **FEATURES:**

- White timber bathroom cabinet
- 2 adjustable shelves
- 2 full mirror doors
- Finger pull opening
- Moisture resistant MDF and solid wooden construction
- Solid wooden construction
- 2 pack white polyurethane finish
- Concealed assembly
- Complements traditional and modern bathrooms

Supreme White Timber Cabinet H 620mm x W600mm x D 160mm SUP751

Supreme White Timber Cabinet H 620mm x W 900mm x D 160mm SUP761

Award Brands Pty Ltd ABN 72 006 390 594 557 Burwood Highway Knoxfield Victoria Australia 3180 Ph (03) 9871 8444 Ph 1800 354 435 (Outside Victoria) Fax (03) 9801 5255 Email sales@awardbrands.com.au Web www.awardbrands.com.au