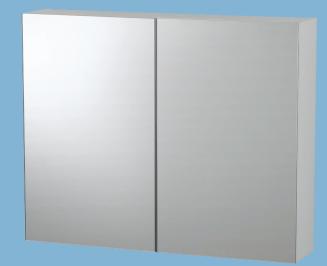

## **FEATURES:**

- White timber bathroom cabinet
- 2 adjustable shelves
- 2 full mirror doors
- Finger pull opening
- Moisture resistant MDF and solid wooden construction
- Solid wooden construction
- 2 pack white polyurethane finish
- Concealed assembly
- Complements traditional and modern bathrooms

Supreme White Timber Cabinet H 620mm x W600mm x D 160mm SUP751

Supreme White Timber Cabinet H 620mm x W 900mm x D 160mm SUP761

Award Brands Pty Ltd ABN 72 006 390 594 557 Burwood Highway Knoxfield Victoria Australia 3180 Ph (03) 9871 8444 Ph 1800 354 435 (Outside Victoria) Fax (03) 9801 5255 Email sales@awardbrands.com.au Web www.awardbrands.com.au