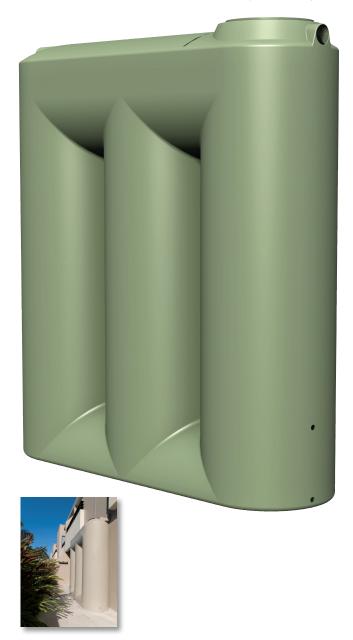

# 2000 Litre Slimline

## **Dimensions:**

W: 640mm

L: 2030mm

H: 2160mm

### **Standard Colours:**

Smooth Cream, Mist Green,
Wheat, Dark Green,
Beige, Heritage Red,
Slate Grey, Merino Beige,
Mountain Blue, Rivergum
(Custom colours available on request)

Your Flexdrive 2000 Slimline Stockist