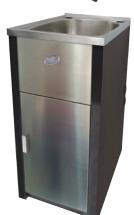

**Bold Range** – Excellence Laundry Units with modernised Brushed Stainless Steel Door and Front Panel on a Bronzed Charcoal cabinet to create a unique and stylish addition to the laundry.

- D. Excellence Bold Laundry Unit with Square Bowl Product code: 70112 Bowl: 304 Stainless Steel - 45L Dimensions: 560 wide x 515 deep x 870 high
- E. Excellence Bold Laundry Unit with Round Bowl Product code: 70111 Bowl: Polished 304 Stainless Steel - 30L Dimensions: 560 wide x 515 deep x 870 high
- F. Excellence Bold Mini Laundry Unit with Square Bowl Product code: 70110 Bowl: 304 Stainless Steel - 30L Dimensions: 394 wide x 570 deep x 870 high