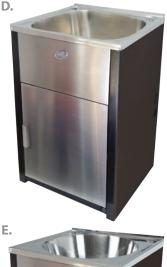

**Bold Range** – Excellence Laundry Units with modernised Brushed Stainless Steel Door and Front Panel on a Bronzed Charcoal cabinet to create a unique and stylish addition to the laundry.

- D. Excellence Bold Laundry Unit with Square Bowl Product code: 70112 Bowl: 304 Stainless Steel - 45L Dimensions: 560 wide x 515 deep x 870 high
- E. Excellence Bold Laundry Unit with Round Bowl Product code: 70111 Bowl: Polished 304 Stainless Steel - 30L Dimensions: 560 wide x 515 deep x 870 high
- F. Excellence Bold Mini Laundry Unit with Square Bowl Product code: 70110 Bowl: 304 Stainless Steel - 30L Dimensions: 394 wide x 570 deep x 870 high