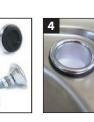

## **Excellence Storm and Excellence Bold Laundry Units**

Β.

C.

All laundry units in the Excellence Storm and Bold ranges feature:

- · Powder coated steel cabinet in Bronzed Charcoal
- Left or right hand opening door with chrome handle<sup>1</sup>
- Two washing machine hose holes on each side of the cabinet with protective grommets and blanking plugs<sup>2</sup>
- Set of four adjustable feet<sup>3</sup>
- Two tap holes with single bypass<sup>4</sup>
- Chrome basket waste (50mm)<sup>5</sup>
- Chrome plated blanking plug with nut<sup>6</sup> •