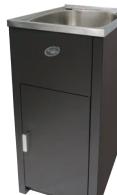

- A. Excellence Storm Laundry Unit with Square Bowl Product code: 70102 Bowl: Satin 304 Stainless Steel - 45L Dimensions: 560 wide x 515 deep x 870 high
- **B. Excellence Storm Laundry Unit with Round Bowl** Product code: 70101 Bowl: Polished 304 Stainless Steel - 30L Dimensions: 560 wide x 515 deep x 870 high
- C. Excellence Storm Mini Laundry Unit with Square Bowl Product code: 70100 Bowl: Satin 304 Stainless Steel - 30L Dimensions: 394 wide x 570 deep x 870 high