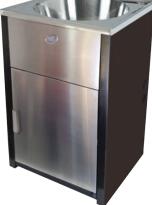

**Bold Range** – Excellence Laundry Units with modernised Brushed Stainless Steel Door and Front Panel on a Bronzed Charcoal cabinet to create a unique and stylish addition to the laundry.

- D. Excellence Bold Laundry Unit with Square Bowl Product code: 70112 Bowl: 304 Stainless Steel - 45L Dimensions: 560 wide x 515 deep x 870 high
- E. Excellence Bold Laundry Unit with Round Bowl Product code: 70111 Bowl: Polished 304 Stainless Steel - 30L Dimensions: 560 wide x 515 deep x 870 high
- F. Excellence Bold Mini Laundry Unit with Square Bowl Product code: 70110 Bowl: 304 Stainless Steel - 30L Dimensions: 394 wide x 570 deep x 870 high