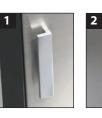

## **Excellence Storm and Excellence Bold Laundry Units**

Β.

C.

All laundry units in the Excellence Storm and Bold ranges feature:

- · Powder coated steel cabinet in Bronzed Charcoal
- Left or right hand opening door with chrome handle<sup>1</sup>
- Two washing machine hose holes on each side of the cabinet with protective grommets and blanking plugs<sup>2</sup>
- Set of four adjustable feet<sup>3</sup>
- Two tap holes with single bypass<sup>4</sup>
- Chrome basket waste (50mm)<sup>5</sup>
- Chrome plated blanking plug with nut<sup>6</sup> •