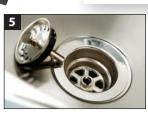

## **Excellence Storm and Excellence Bold Laundry Units**

Β.

C.

All laundry units in the Excellence Storm and Bold ranges feature:

- · Powder coated steel cabinet in Bronzed Charcoal
- Left or right hand opening door with chrome handle<sup>1</sup>
- Two washing machine hose holes on each side of the cabinet with protective grommets and blanking plugs<sup>2</sup>
- Set of four adjustable feet<sup>3</sup>
- Two tap holes with single bypass<sup>4</sup>
- Chrome basket waste (50mm)<sup>5</sup>
- Chrome plated blanking plug with nut<sup>6</sup> •