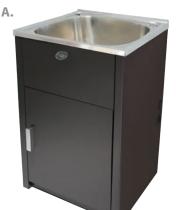

- A. Excellence Storm Laundry Unit with Square Bowl Product code: 70102 Bowl: Satin 304 Stainless Steel - 45L Dimensions: 560 wide x 515 deep x 870 high
- **B. Excellence Storm Laundry Unit with Round Bowl** Product code: 70101 Bowl: Polished 304 Stainless Steel - 30L Dimensions: 560 wide x 515 deep x 870 high
- C. Excellence Storm Mini Laundry Unit with Square Bowl Product code: 70100 Bowl: Satin 304 Stainless Steel - 30L Dimensions: 394 wide x 570 deep x 870 high