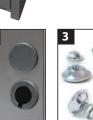

## **Excellence Storm and Excellence Bold Laundry Units**

Β.

C.

All laundry units in the Excellence Storm and Bold ranges feature:

- · Powder coated steel cabinet in Bronzed Charcoal
- Left or right hand opening door with chrome handle<sup>1</sup>
- Two washing machine hose holes on each side of the cabinet with protective grommets and blanking plugs<sup>2</sup>
- Set of four adjustable feet<sup>3</sup>
- Two tap holes with single bypass<sup>4</sup>
- Chrome basket waste (50mm)<sup>5</sup>
- Chrome plated blanking plug with nut<sup>6</sup> •