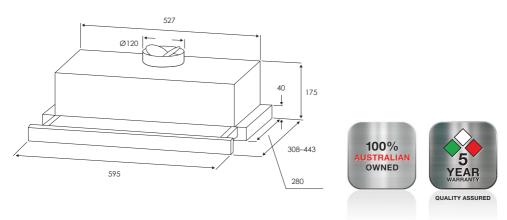

## Model: RHSOR61

- Ducted or recirculating with reversible venting option
- Stainless steel front panel
- Slider control switching 3 speeds
- 2 energy efficient LED lamps
- Noise 59 dbA
- Aluminium grease filter washable in dishwasher
- Twin motors 450m<sup>3</sup>/h
- 2 x carbon filters for recirculating operation
- 40 and 80mm fascia
- Ø air outlet 120mm
- Outside air non return protection