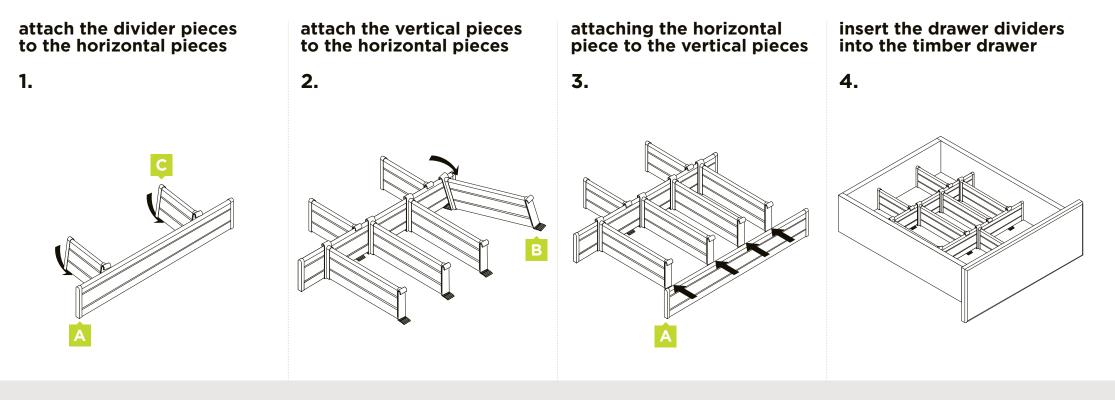

step 2

## 600mm drawer dividers suits timber drawers

1 set | W-50338 | FLATPAN SYSTEM

- easy click lock system
- durable aluminium rails
- suitable for use with Kaboodle Kitchens



### 600mm drawer dividers suits timber drawers

1 set | W-50338 | FLATPAX





# **kaboodle**





600mm **drawer dividers** 

### assembling the drawer dividers



#### Caring for your Kaboodle parts and accessories

Looking after your parts and accessories is really easy and with the right care and maintenance they will last you for many years. Just follow these simple steps.

Hinges, runners and other parts and accessories should be kept dry at all times. To keep the mechanisms performing at their best, regularly wipe them with a dry cloth removing any dust and grime that may build up. In case of spills, clean immediately with a dry cloth. Do not use harsh abrasives.

If you need any more information you can contact us: Australia: **1800 666 078** Monday to Friday between 8:00am and 6:00pm AEST. New Zealand: **0800 522 663** Monday to Friday between 8:00am and 5:00pm NZST or email: **info@kaboodlegroup.com.au**.