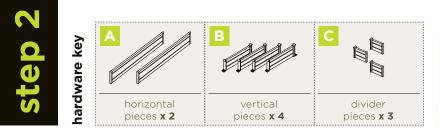

step 2

## 600mm drawer dividers suits timber drawers

1 set | W-50338 | FLATPAN SYSTEM

- easy click lock system
- durable aluminium rails
- suitable for use with Kaboodle Kitchens

### 600mm drawer dividers suits timber drawers

1 set | W-50338 | FLATPAX