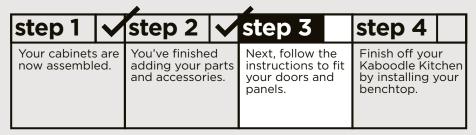

assembling the drawer dividers



#### Caring for your Kaboodle parts and accessories

Looking after your parts and accessories is really easy and with the right care and maintenance they will last you for many years. Just follow these simple steps.

Hinges, runners and other parts and accessories should be kept dry at all times. To keep the mechanisms performing at their best, regularly wipe them with a dry cloth removing any dust and grime that may build up. In case of spills, clean immediately with a dry cloth. Do not use harsh abrasives.

If you need any more information you can contact us: Australia: **1800 666 078** Monday to Friday between 8:00am and 6:00pm AEST. New Zealand: **0800 522 663** Monday to Friday between 8:00am and 5:00pm NZST or email: **info@kaboodlegroup.com.au**.