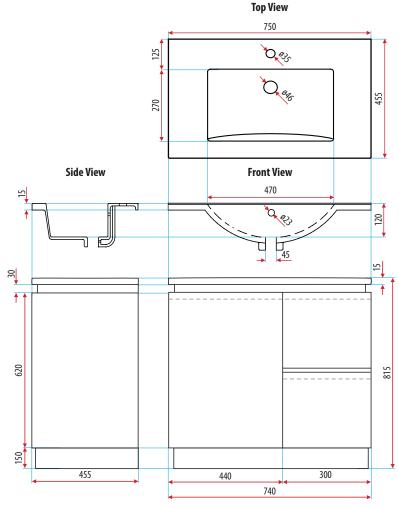

## Top:

15mm Vitreous China with one tap hole and overflow

## Tap Hole:

One tap only

# **Installation Options:**

Plinth or wall mounted