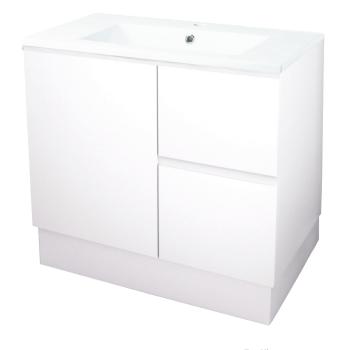

#### **Cabinet:**

Moisture resistant E1 HMR board

#### Doors:

One soft close door

#### Drawers:

Two right hand drawers

#### Colour:

White