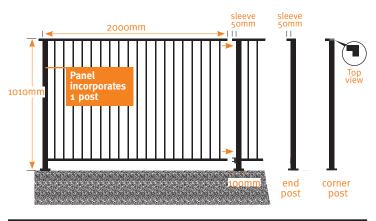

## **ADJUST TO FIT**

- 1. Mark any special lengths including 50mm space for the sleeve and panel bracket. Cut the rails to the required length
- 2. When fitting a corner post it may be necessary to cut the fixed post off the next panel.

#### **BALUSTRADE SPECIFICATIONS**

Standard Panels – 2000mm wide (including fixed post) x 1010mm high Corner Posts – 50x50x1010mm flanged bottom – sleeved top (90°) End Posts – 50x50x1010mm flanged bottom – sleeved top (1-way) Top Rail Panel Bracket