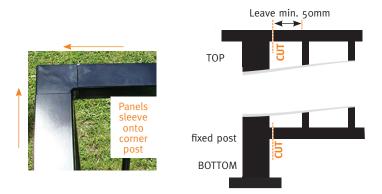

## **ADJUST TO FIT**

- 1. Mark any special lengths including 50mm space for the sleeve and panel bracket. Cut the rails to the required length
- 2. When fitting a corner post it may be necessary to cut the fixed post off the next panel.

Certificate of Conformity No. CMA-CM40019 (AUS)

TOP

BOTTOM

BOTTOM

TOP

- Starting at one end, install the first panel. Fix securely to a wall (A), or fit an End Post (B) if required.
- 2. Fit the next panel by inserting the sleeve into the Top Capping (B). Fit the Panel Bracket to the bottom capping before fixing in place. (C). Fix in place using Tek Screws or 4.8mm aluminium rivets. Use a minimum of 3 fixings per rail. Repeat with other panels, ensuring panels are straight, level and fitted together correctly.
- 3. Secure all posts to floor. For concrete, secure with stainless steel dyna-bolts or chem-set studs (Pic D). Secure on timber decks (Pic E) with 8mm or 10mm coach screws into joists, or bolts and nuts if securing from underneath. Fit chocks under the deck and use large flat washers between nuts and timber. Securely tighten and check for rigidity.
- 4. Fix corner and end posts as required.