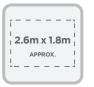

## Add-A-Line

- 100% Australian Made using Australian materials and labour
- Cords are easily tightened using Patented Tension Lock
- Large double folding frame suitable for a large family
- Frames may be used independently and both frames fold down
- Pre-assembled side arms allow for easy DIY
- ✓ Front bar length may be reduced during installation to fit smaller space
- Graduated line spacing allows for a variety of washing: wide spaces 130mm, narrow spaces 65mm
- ✓ Assembled dimensions: 2490mm x 1500mm x 240mm
- ✓ Carton dimensions: 1550mm x 250mm x 105mm

SUITS 1-5 PEOPLE

CORD LENGTH

AREA REQUIRED

DIMENSIONS

WEIGHT

EASILY FOLDS DOWN FLAT AVAILABLE SEPARATELY

NUMBER OF LINES

\*OPTIONAL 2.4m PLATED OR GROUND MOUNT KIT