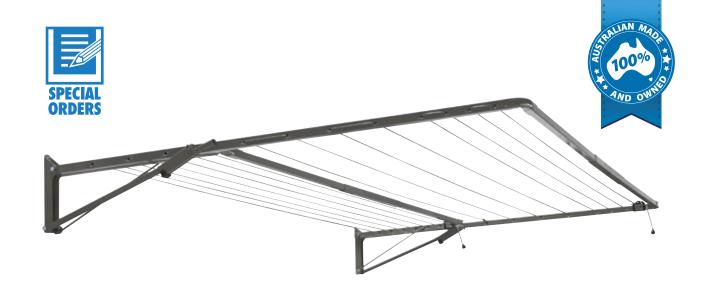

Woodland Grey model shown

## Add-A-Line

- 100% Australian Made using Australian materials and labour
- Cords are easily tightened using Patented Tension Lock
- Large double folding frame suitable for a large family
- Frames may be used independently and both frames fold down
- Pre-assembled side arms allow for easy DIY
- ✓ Front bar length may be reduced during installation to fit smaller space
- Graduated line spacing allows for a variety of washing: wide spaces 130mm, narrow spaces 65mm
- ✓ Assembled dimensions: 2490mm x 1500mm x 240mm
- ✓ Carton dimensions: 1550mm x 250mm x 105mm