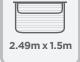

## Add-A-Line

- 100% Australian Made using Australian materials and labour
- Cords are easily tightened using Patented Tension Lock
- Large double folding frame suitable for a large family
- Frames may be used independently and both frames fold down
- Pre-assembled side arms allow for easy DIY
- ✓ Front bar length may be reduced during installation to fit smaller space
- Graduated line spacing allows for a variety of washing: wide spaces 130mm, narrow spaces 65mm
- ✓ Assembled dimensions: 2490mm x 1500mm x 240mm
- ✓ Carton dimensions: 1550mm x 250mm x 105mm

SUITS 1-5 PEOPLE

CORD LENGTH

AREA REQUIRED

DIMENSIONS

WEIGHT

EASILY FOLDS DOWN FLAT AVAILABLE SEPARATELY

NUMBER OF LINES

\*OPTIONAL 2.4m PLATED OR GROUND MOUNT KIT