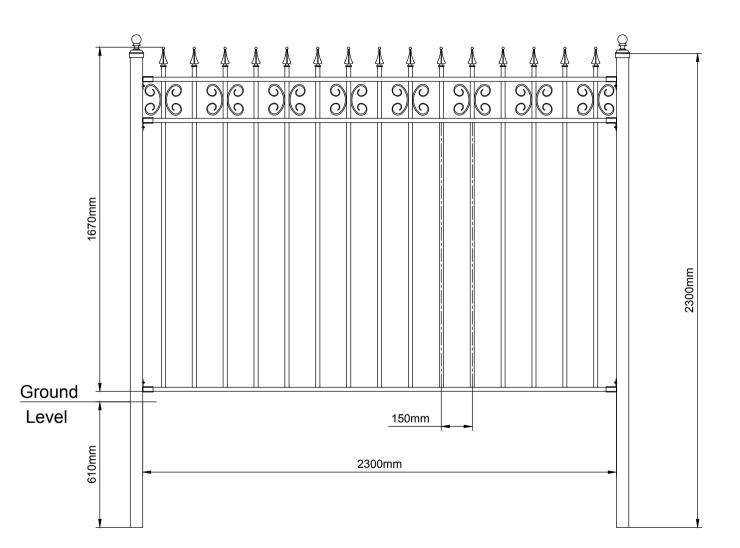

#### **SPECIFICATION:**

- HORIZONTAL FRAME: 40mm x 20mm RECTANGULAR TUBE
- VERTICAL PICKETS : 20mm x 20mm SQUARE TUBE
- DECORATION: 18mm x5mm FLAT BAR

#### FINISH SPECIFICATION:

- + FULLY HOT DIP GALVANIZED ASTM A123/A 123M-08 (80  ${\rightarrow}$  120  $\mu m$  THK)
- POWDER COATING : BLACK / SMOOTH / MATTE 25+-5/RAL 9005 (60 $\rightarrow$ 80  $\mu$ m THK)

### ACCESSORIES SUPPLIES WITH SET:

- FENCE BRACKET #1: 40 x 20 x 6 SET
- SPEAR HEAD x 1 SET

## ACCESSORIES ORDER SEPARATELY IF REQUIRED:

+ FENCE POST SET PCE : BALL TOP - 60 x 60 x 2300mm Long x 2