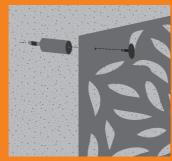

#### Fitting to posts – screening

Fix to posts using suitable screws and easy screen brackets – available in the aisle with easy screen products.

Or direct to post just using screws

#### Fitting to walls - decorative

Use Stand off mounts to fix to walls when using as decorative feature