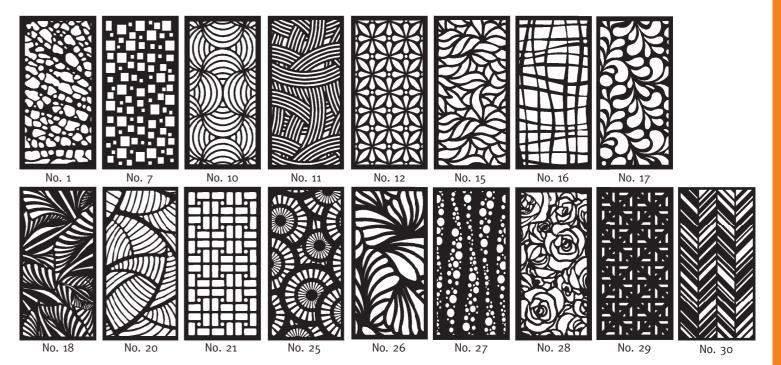

#### **CUSTOM PROFILES**

Framed Any size up to 1840mm H x 940mm W Unframed Any size up to 2400mm H x 1200mm W