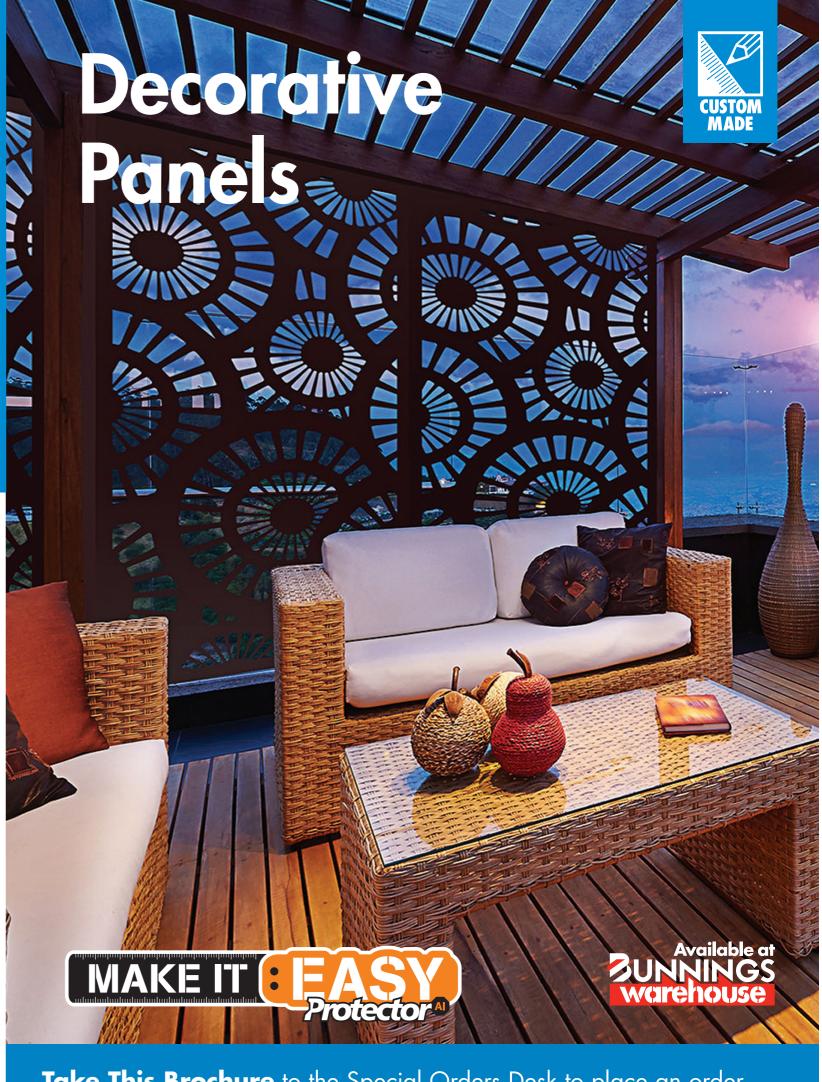

**Take This Brochure** to the Special Orders Desk to place an order

# for choosing Protector DIY Decorative Screening

Choose from a range of styles and colours, off-the-shelf or custom-order from our extended range, complete the job with Protector Aluminium posts, brackets and fixings.

#### It couldn't be easier!

- » Will never rust, rot or need painting
- » Aluminium composite panels
- » 12 months manufacturers warranty
- » Makes great wall art