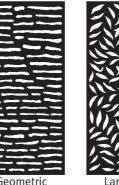

#### **OFF THE SHELF RANGE**

#### **CUSTOM PROFILES**

Framed Any size up to 1840mm H x 940mm W Unframed Any size up to 2400mm H x 1200mm W