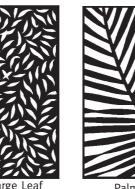

#### **OFF THE SHELF RANGE**

#### **CUSTOM PROFILES**

Framed Any size up to 1840mm H x 940mm W Unframed Any size up to 2400mm H x 1200mm W