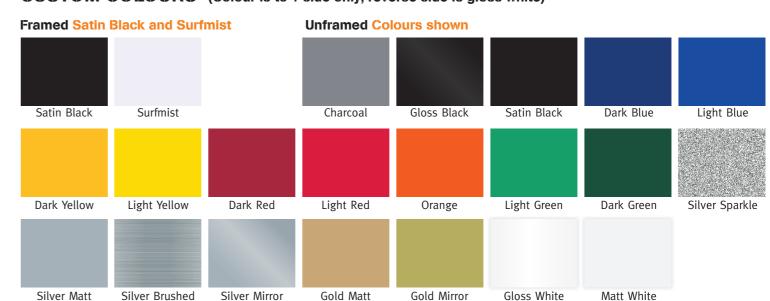

ake to Special Orders desk
- Step 4 Order is sent to Protector Aluminium for custom manufacture
- Step 5 Order is delivered to store within 3 to 4 wks.

#### Easy to install...

#### Fitting to posts – screening



Fix to posts using suitable screws and easy screen brackets – available in the aisle with easy screen products.

Or direct to post just using screws



#### Fitting to walls - decorative



Use Stand off mounts to fix to walls when using as decorative feature

#### **OFF THE SHELF RANGE**

#### FRAMED DECORATIVE PANELS 1840mm H x 940mm W (custom also available)











Satin Black

Surfmis

#### **CUSTOM PROFILES**

Framed Any size up to 1840mm H x 940mm W Unframed Any size up to 2400mm H x 1200mm W



# CUSTOM COLOURS (Colour is to 1 side only, reverse side is gloss white)