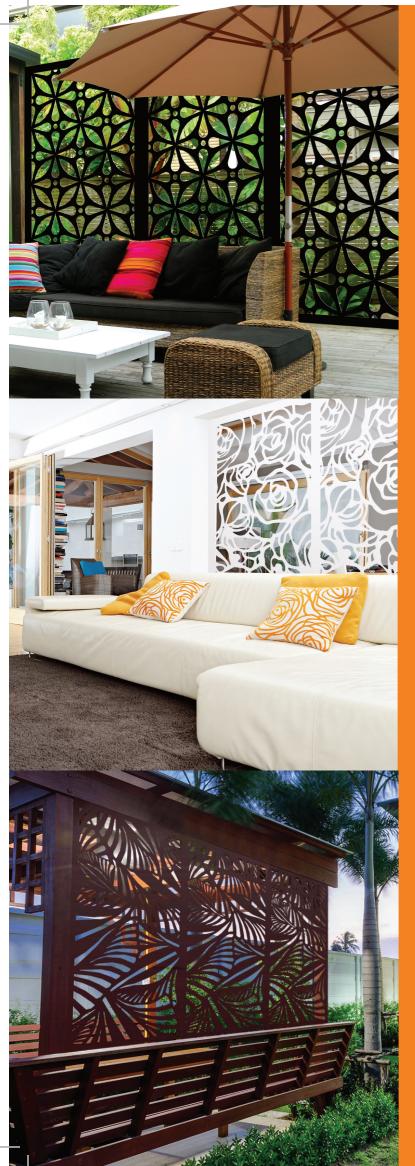

#### **OFF THE SHELF RANGE**

#### FRAMED DECORATIVE PANELS 1840mm H x 940mm W (custom also available)

Satin Black

Surfmis

#### **CUSTOM PROFILES**

Framed Any size up to 1840mm H x 940mm W Unframed Any size up to 2400mm H x 1200mm W