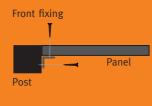

#### Fitting to posts – screening

Fix to posts using suitable screws and easy screen brackets – available in the aisle with easy screen products.

Or direct to post just using screws