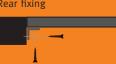

#### Fitting to posts – screening

Fix to posts using suitable screws and easy screen brackets – available in the aisle with easy screen products.

Or direct to post just using screws

#### Fitting to walls - decorative

Use Stand off mounts to fix to walls when using as decorative feature