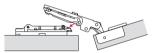

2 PCS

۲

## HÄFELE HÄFELE 110° PUSH HINGE Full Overlay - Clip On PUSH TO OPEN

110°

۲



#### Drilling Instructions

Hinge Cup (Door)



Mount Plate (Cabinet Side)



۲



Mounting Instructions

۲



Join the two points marked by an arrow.



Apply light pressure.

# HÄFELE

#### Adjusting the Door

### Depth adjustment of door with Häfele mounting plates.

With the Häfele mounting plates with quick fixing system, a depth adjustment of the door from -0.6 mm up to +3 mm is possible via eccentric. It is not necessary to loosen further screws.

۲



### Height adjustment of door with Häfele mounting plates with slot.

Height adjustment of door of ±2 mm is possible by loosening the two fixing screws. The slots allow the mounting plates to slide in both directions. Afterwards the screws must be re-tightened.



### Lateral adjustment of door with Häfele concealed hinges.

The adjusting screw produces the lateral travel of the hinge arm from –2 mm up to +2 mm.



۲









۲





۲