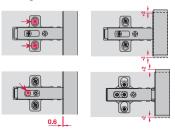

### Height adjustment of door with Häfele mounting plates with slot.

Height adjustment of door of ±2 mm is possible by loosening the two fixing screws. The slots allow the mounting plates to slide in both directions. Afterwards the screws must be re-tightened.

### Lateral adjustment of door with Häfele concealed hinges.

The adjusting screw produces the lateral travel of the hinge arm from –2 mm up to +2 mm.

۲

۲

۲

Hinge Drilling Pattern