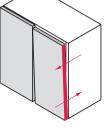

### Height adjustment of door with Häfele mounting plates with slot.

Height adjustment of door of ±2 mm is possible by loosening the two fixing screws. The slots allow the mounting plates to slide in both directions. Afterwards the screws must be re-tightened.