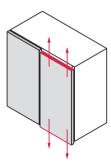

### Lateral adjustment of door with Häfele concealed hinges.

The adjusting screw produces the lateral travel of the hinge arm from –2 mm up to +2 mm.

۲

۲

۲

Hinge Drilling Pattern