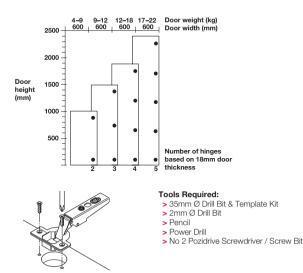

#### Drilling Instructions

Hinge Cup (Door)

Mount Plate (Cabinet Side)

۲

Mounting Instructions

۲

Join the two points marked by an arrow.

Apply light pressure.