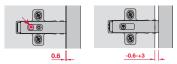

### Depth adjustment of door with Häfele mounting plates.

With the Häfele mounting plates with quick fixing system, a depth adjustment of the door from -0.6 mm up to +3 mm is possible via eccentric. It is not necessary to loosen further screws.