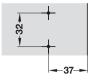

#### Drilling Instructions

Hinge Cup (Door)

Mount Plate (Cabinet Side)

۲

Mounting Instructions

۲

Join the two points marked by an arrow.

Apply light pressure.