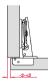

### Lateral adjustment of door with Häfele concealed hinges.

The adjusting screw produces the lateral travel of the hinge arm from –2 mm up to +2 mm.

۲

۲

۲

Hinge Drilling Pattern