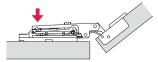

#### Drilling Instructions

Hinge Cup (Door)

Mount Plate (Cabinet Side)

۲

Mounting Instructions

۲

Join the two points marked by an arrow.

Apply light pressure.