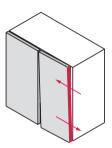

### Depth adjustment of door with Häfele mounting plates.

With the Häfele mounting plates with quick fixing system, a depth adjustment of the door from -0.6 mm up to +3 mm is possible via eccentric. It is not necessary to loosen further screws.