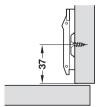

#### Drilling Instructions

Hinge Cup (Door)

Mount Plate (Cabinet Side)

۲

Mounting Instructions

۲

Join the two points marked by an arrow.

Apply light pressure.