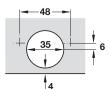

#### Drilling Instructions

Hinge Cup (Door)

Mount Plate (Cabinet Side)

۲

Mounting Instructions

۲

Join the two points marked by an arrow.

Apply light pressure.