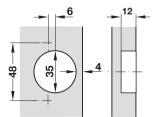

#### Drilling Instructions

Hinge Cup (Door)

Mount Plate (Cabinet Side)

۲

Mounting Instructions

۲

Join the two points marked by an arrow.

Apply light pressure.