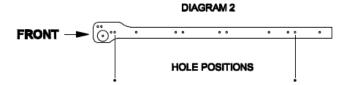

## **INSTRUCTIONS:**

- Lay cabinet gables marked A & E on floor and attach the metal cabinet runners to the cabinet gables refer to Diagram 1.
- It is important that the runners are fixed to the correct cabinet gables, fix runner marked **CL** to cabinet gable **A** and fix runner marked **CR** to cabinet gable **E** using the special 7.5mm Euro screws provided.
- **Important:** Please note **DIAGRAM 2** this shows the positions of the holes that the metal runners are fixed into.