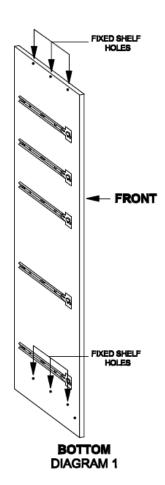

## **INSTRUCTIONS:**

- Lay cabinet gables marked A & E on floor and attach the metal cabinet runners to the cabinet gables refer to Diagram 1.
- It is important that the runners are fixed to the correct cabinet gables, fix runner marked **CL** to cabinet gable **A** and fix runner marked **CR** to cabinet gable **E** using the special 7.5mm Euro screws provided.
- **Important:** Please note **DIAGRAM 2** this shows the positions of the holes that the metal runners are fixed into.