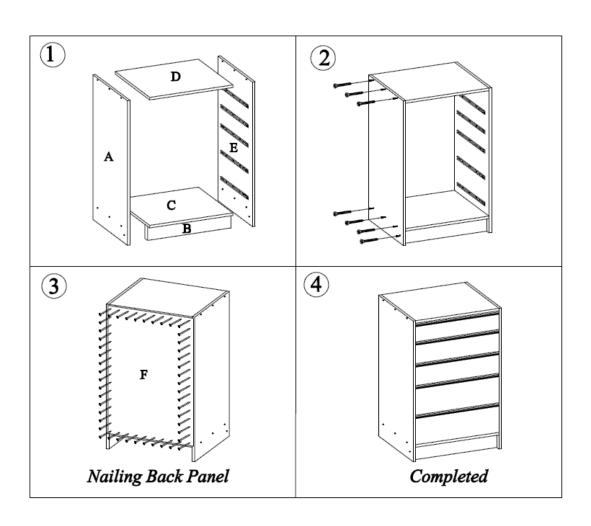

## **INSTRUCTIONS:**

- Lay cabinet gables marked A & E on floor and attach the metal cabinet runners to the cabinet gables refer to Diagram 1.
- It is important that the runners are fixed to the correct cabinet gables, fix runner marked **CL** to cabinet gable **A** and fix runner marked **CR** to cabinet gable **E** using the special 7.5mm Euro screws provided.
- **Important:** Please note **DIAGRAM 2** this shows the positions of the holes that the metal runners are fixed into.