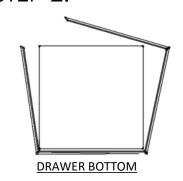

### STFP 2.

PLACE THE DRAWER BOTTOM INTO GROOVE ON THE DRAWER WITH THE WHITE SIDE TO THE TOP OF THE DRAWER.

GENTLY FOLD THE REMAINING SIDES AROUND THE DRAWER BOTTOM UNTIL DOWELS ARE ALIGNED WITH HOLES, PUSH DOWN FIRMLY AND WIPE OFF ANY EXCESS GLUE FROM JOINTS.