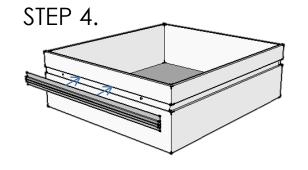

TURN DRAWER BOX UPSIDE DOWN.
TAKE RUNNER, INSERT THE TAB INTO 5mm
HOLE IN BACK OF DRAWER PUSH
FORWARD AND THEN PUSH DOWN SO THE
FRONT OF THE TAB WILL ALIGN WITH 5mm
HOLES IN THE FRONT OF THE DRAWER
ONCE FIRMLY IN PLACE USE 5/8 X 6
SCREWS PROVIDED TO FIX RUNNER.

BY USING THE 12mm X 5mm BOLT SUPPLIED INSERT INTO 5mm PRE-DRILLED HOLES IN FRONT OF DRAWER.

ALIGN THE ALUMINIUM HANDLE WITH ONE END OF THE DRAWER AND TIGHTEN SCREW. DO THE SAME FOR THE OTHER END. DO NOT OVER TIGHTEN SCREWS.