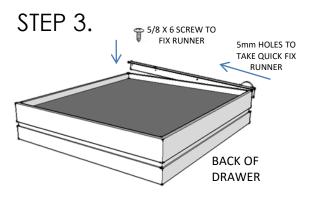

TURN DRAWER BOX UPSIDE DOWN.
TAKE RUNNER, INSERT THE TAB INTO 5mm
HOLE IN BACK OF DRAWER PUSH
FORWARD AND THEN PUSH DOWN SO THE
FRONT OF THE TAB WILL ALIGN WITH 5mm
HOLES IN THE FRONT OF THE DRAWER
ONCE FIRMLY IN PLACE USE 5/8 X 6
SCREWS PROVIDED TO FIX RUNNER.