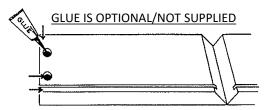

## STEP 1.

CAREFULLY REMOVE DRAWERS FROM THE CARTON AND LAY FLAT ON THE FLOOR. PLACE A FEW DROPS OF WOOD GLUE (NOT SUPPLIED) IN DOWEL HOLES AND V JOINTS (REFER DIAGRAM)