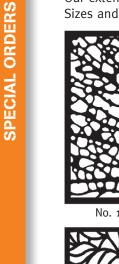

# **MORE PROFILES, MORE SIZES**

Our extended range of decorative panels is available from **Bunnings Special Orders Desk**. Sizes and colours as shown. Note: Prices may vary according to colour and style chosen.

No. 7

No. 25

**DECO PANELS FRAMED COLOURS:** Black or white SIZES: 1840 x 940mm 1240 X 940mm 640 x 940mm

No. 12

No. 28

SIZES:

Panels can be cut any size down from 2400x1200mm

No. 18