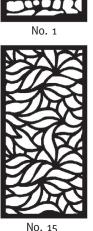

No. 7

No. 25

**DECO PANELS FRAMED COLOURS:** Black or white SIZES: 1840 x 940mm 1240 X 940mm 640 x 940mm

No. 12

No. 28

SIZES:

Panels can be cut any size down from 2400x1200mm

No. 18