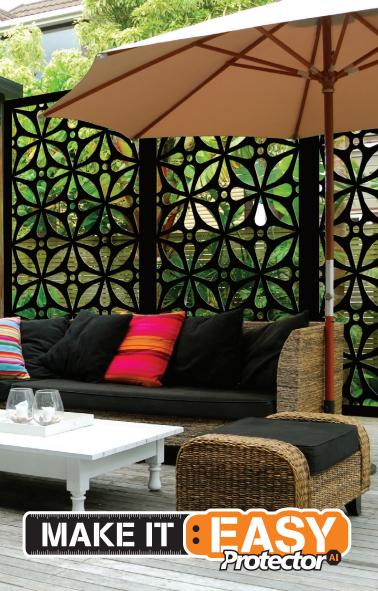

# DECORATIVE PANELS & PRIVACY

**PRODUCT GUIDE** 

SHELF OFF THE

Below are our most popular profiles and colours, available at Bunnings Warehouse. Panels will never rust, rot or need painting, so once you've fitted them you can enjoy them for years to come.

#### FRAMED DECORATIVE PANELS

Riverstone

**PRIVACY SCREEN** 

Palm

Large Leaf

940 x 1840mm

Size:

Material: 3mm aluminium composite