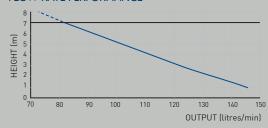

## FLOW RATE PERFORMANCE

# VERTICAL PUMPING HEIGHT

Up to 7m

#### HORIZONTAL PUMPING DISTANCE

Up to 110m (refer to pumping graph below)