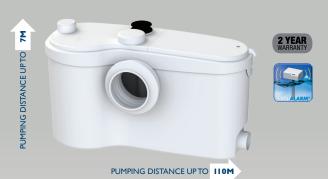

# VERTICAL PUMPING HEIGHT

Up to 7m

#### HORIZONTAL PUMPING DISTANCE

Up to 110m (refer to pumping graph below)