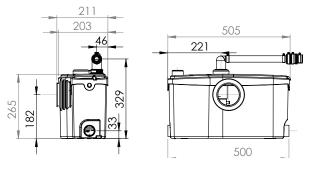

# SANIBEST-PRO

SANIBEST has been engineered to handle more intensive use in either commercial or domestic situations. It can accept up to 4 fixtures (WC, vanity, shower) making it ideal for use in restaurants, bars or full scale domestic renovations.















## **POSSIBLE CONNECTIONS**

WC, vanity basin, shower

# VERTICAL PUMPING HEIGHT

Up to 7m

#### HORIZONTAL PUMPING DISTANCE

Up to 110m (refer to pumping graph below)

## RECOMMENDED DISCHARGE PIPE DIAMETER

20mm uPVC Pressure Pipe

## NORMAL OPERATING TEMPERATURE

35°C

#### **ELECTRICAL POWER SUPPLY**

220-240V / 50Hz

#### MOTOR POWER RATING

1100W

# OVERALL MEASUREMENTS (W x H x D)

507 × 267.5 × 154mm

## **ACCESSORIES**

- Factory pre mounted non return valve (supplied)
- Can be equipped with SaniAlarm (sold separately) (Isolation valve not supplied)

All horizontal pipework requires a minimum of 1:100 fall

## FLOW RATE PERFORMANCE



# PUMPING DISTANCE PERFORMANCE

Increase size of horizontal run by one pipe size after 5m



10 20 30 40 50 60 70 80 90 100 110 metres