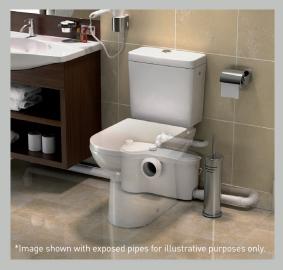

# SANIBEST-PRO

SANIBEST has been engineered to handle more intensive use in either commercial or domestic situations. It can accept up to 4 fixtures (WC, vanity, shower) making it ideal for use in restaurants, bars or full scale domestic renovations.















## **POSSIBLE CONNECTIONS**

WC, vanity basin, shower

# VERTICAL PUMPING HEIGHT

Up to 7m

#### HORIZONTAL PUMPING DISTANCE

Up to 110m (refer to pumping graph below)

## RECOMMENDED DISCHARGE PIPE DIAMETER

20mm uPVC Pressure Pipe

## NORMAL OPERATING TEMPERATURE

35°C

#### **ELECTRICAL POWER SUPPLY**

220-240V / 50Hz

#### MOTOR POWER RATING

1100W

# OVERALL MEASUREMENTS (W x H x D)

507 × 267.5 × 154mm

## **ACCESSORIES**

- Factory pre mounted non return valve (supplied)
- Can be equipped with SaniAlarm (sold separately) (Isolation valve not supplied)

All horizontal pipework requires a minimum of 1:100 fall

## FLOW RATE PERFORMANCE



# PUMPING DISTANCE PERFORMANCE

Increase size of horizontal run by one pipe size after 5m



10 20 30 40 50 60 70 80 90 100 110 metres