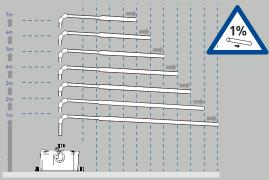

# PUMPING DISTANCE PERFORMANCE

Increase size of horizontal run by one pipe size after 5m

10 20 30 40 50 60 70 80 90 100 110 metres

## **ACCESSORIES**

- Factory pre mounted non return valve (supplied)
- Can be equipped with SaniAlarm (sold separately) (Isolation valve not supplied)

All horizontal pipework requires a minimum of 1:100 fall