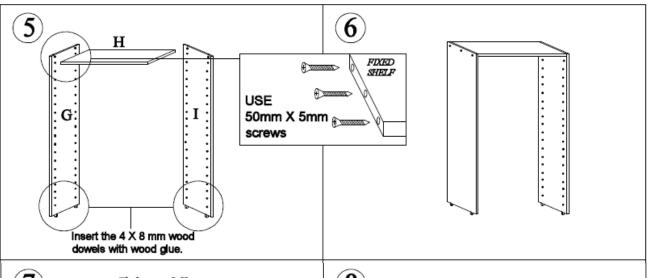

## ASSEMBLY INSTRUCTIONS FOR EXECUTIVE SERIES (TOP SECTION)

7 Fixing of the Backing Panel J 973 x 605

1. Place unit face down on the floor.

#### IMPORTANT

2. To ensure that the side gables G & I remain straight, start by placing the back panel J flush with the top of fixed shelf H keeping in the centre of side gables G & I nail (tack) at each side.

Then keeping the back PARALLEL to the side gables nail (tack) the middle of each side, then the top, check measure the top middle and bottom are the same measurement, adjust if necessary! If ok, continue by placing nails appox 100mm