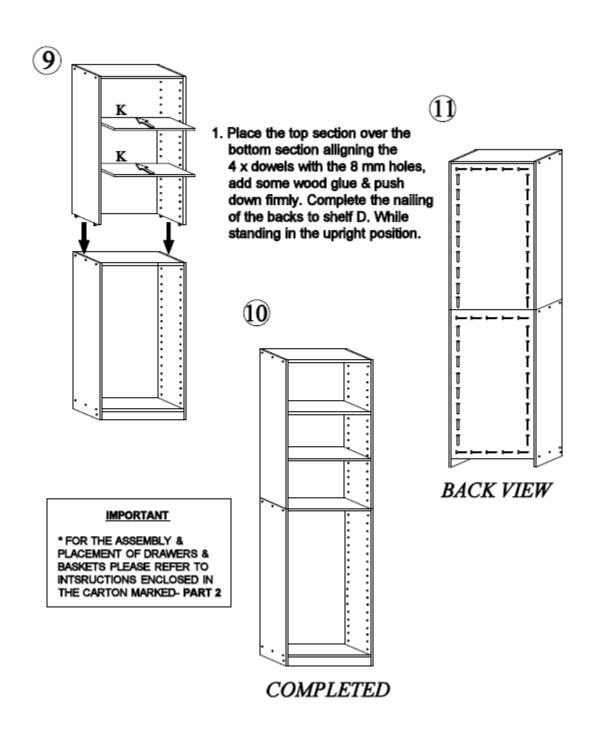

# ASSEMBLY INSTRUCTIONS FOR EXECUTIVE SERIES (JOINING TOP & BOTTOM SECTIONS TOGETHER)