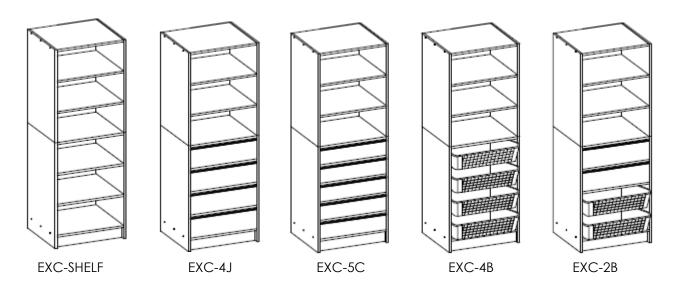

### ASSEMBLY INSTRUCTIONS FOR EXECUTIVE SERIES

Side Gables " BOTTOM SECTION "  $\triangle$  &  $\triangle$  = 1035 X 445 X 16 Side Gables " TOP SECTION "  $\triangle$  &  $\bigcirc$  = 965 X 445 X 16

#### TOP, BOTTOM & MIDDLE FIXED SHELVES.

1 X TOP H = 575 X 443 X 16

1 X MIDDLE D = 575 X 443 X 16

1 X BOTTOM C = 575 X 443 X 16

ADJUSTABLE SHELVES K - 2 X 575 X 443 X 16

KICK BOARD B - 1 X 575 X 61 X 16