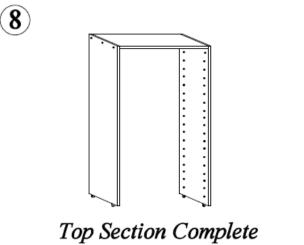

## ASSEMBLY INSTRUCTIONS FOR EXECUTIVE SERIES (TOP SECTION)

7 Fixing of the Backing Panel J 973 x 605

1. Place unit face down on the floor.

#### IMPORTANT

2. To ensure that the side gables G & I remain straight, start by placing the back panel J flush with the top of fixed shelf H keeping in the centre of side gables G & I nail (tack) at each side.

Then keeping the back PARALLEL to the side gables nail (tack) the middle of each side, then the top, check measure the top middle and bottom are the same measurement, adjust if necessary! If ok, continue by placing nails appox 100mm