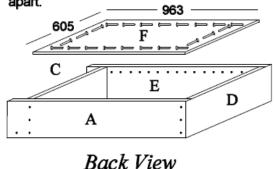

### ASSEMBLY INSTRUCTIONS FOR EXECUTIVE SERIES (BOTTOM SECTION)

- Fixing of the Backing Panel F 963 x 605
- 1. Place unit face down on the floor.

#### IMPORTANT

To ensure that the side gables A & E remain straight, start by placing the back panel F flush with the bottom of fixed shelf C keeping in the centre of side gables A & E nail (tack) at each side.
 Then keeping the back PARALLEL to the side gables poil (tack) the middle of each

side gables nail (tack) the middle of each side, then the top, check measure the top middle and bottom are the same measurement, adjust if necessary! If ok, continue by placing nails appox 100mm apart.