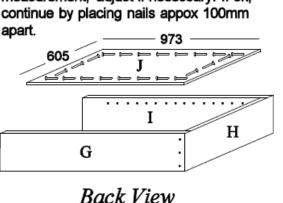

## ASSEMBLY INSTRUCTIONS FOR EXECUTIVE SERIES (TOP SECTION)

7 Fixing of the Backing Panel J 973 x 605

1. Place unit face down on the floor.

#### IMPORTANT

2. To ensure that the side gables G & I remain straight, start by placing the back panel J flush with the top of fixed shelf H keeping in the centre of side gables G & I nail (tack) at each side.

Then keeping the back PARALLEL to the side gables nail (tack) the middle of each side, then the top, check measure the top middle and bottom are the same measurement, adjust if necessary! If ok, continue by placing nails appox 100mm