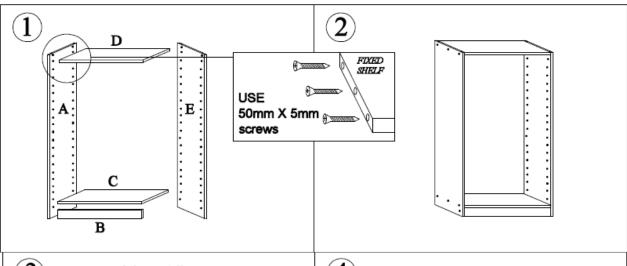

### ASSEMBLY INSTRUCTIONS FOR EXECUTIVE SERIES

Side Gables " BOTTOM SECTION "  $\triangle$  &  $\triangle$  = 1035 X 445 X 16 Side Gables " TOP SECTION "  $\triangle$  &  $\bigcirc$  = 965 X 445 X 16

#### TOP, BOTTOM & MIDDLE FIXED SHELVES.

1 X TOP H = 575 X 443 X 16

1 X MIDDLE D = 575 X 443 X 16

1 X BOTTOM C = 575 X 443 X 16

ADJUSTABLE SHELVES K - 2 X 575 X 443 X 16

KICK BOARD B - 1 X 575 X 61 X 16

### HARDWARE LIST

| NO. | MODEL     | DESCRIPTION                | QTY |
|-----|-----------|----------------------------|-----|
| 1.  | <b>T</b>  | M50 X 5mm CONFIRMAT SCREWS | 20  |
| 2.  | <b>~</b>  | WHITE COVER CAPS           | 20  |
| 3.  | •         | BACKING NAILS              | 75  |
| 4.  |           | SHELF SUPPORT PINS         | 16  |
| 5.  | <b>==</b> | DOWELS                     | 4   |