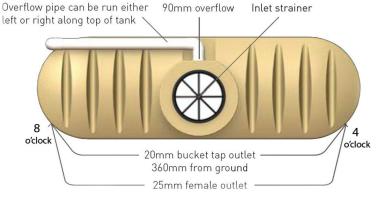

# 4000 Litre Slimline

#### **Features**

- ✓ Compliant with the Australian Tank Standard 4766
- √ High quality material Ultra UV Food Grade Poly
- ✓ Designed to suit left or right hand installation
- ✓ 100% Australian Designed, owned & manufactured
- ✓ Available in a great range of colours

#### Warranty

√ 10 years (refer to Flexdrive warranty document)

Product Code: ETS4000 (+ colour)





Your Flexdrive 4000 Slimline Stockist



**Phone:** 1300 35 39 37

**Email:** tanks@flexdrive.com.au **Web:** www.flexdrive.com.au

## **Dimensions:**

W: 900mm

L: 2750mm

H: 2150mm

### **Standard Colours:**

Smooth Cream, Mist Green,
Wheat, Dark Green,
Beige, Heritage Red,
Slate Grey, Merino Beige,
Mountain Blue (pict), Rivergum
(Custom colours available on request)

Price: