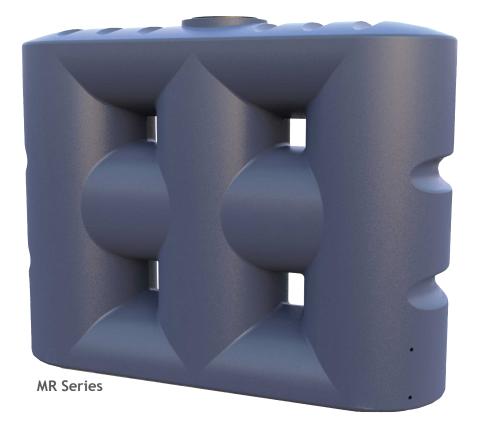

# 4000 Litre Slimline

#### **Features**

- ✓ Compliant with the Australian Tank Standard 4766
- √ High quality material Ultra UV Food Grade Poly
- ✓ Designed to suit left or right hand installation
- ✓ 100% Australian Designed, owned & manufactured
- ✓ Available in a great range of colours

#### Warranty

√ 10 years (refer to Flexdrive warranty document)

Product Code: ETS4000 (+ colour)





Your Flexdrive 4000 Slimline Stockist



**Phone:** 1300 35 39 37

**Email:** tanks@flexdrive.com.au **Web:** www.flexdrive.com.au

## **Dimensions:**

W: 900mm

L: 2750mm

H: 2150mm

### **Standard Colours:**

Smooth Cream, Mist Green,
Wheat, Dark Green,
Beige, Heritage Red,
Slate Grey, Merino Beige,
Mountain Blue (pict), Rivergum
(Custom colours available on request)

Price: