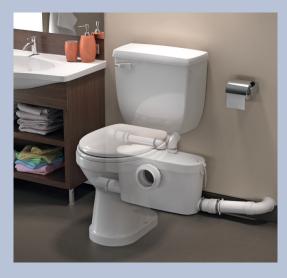

# SANIACCESS 3

**SA81** 

The SANIACCESS 3 is used to install a complete bathroom. Two service panels on top of the unit allows fast and easy access to internal components.

# **POSSIBLE CONNECTIONS**

WC, vanity, shower, bath