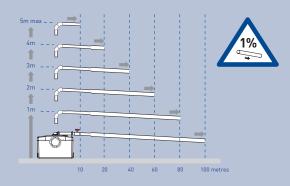

#### PUMPING DISTANCE PERFORMANCE

Increase size of horizontal run by one pipe size after 5m