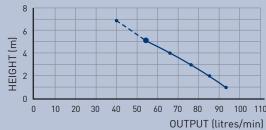

# SANIACCESS 3

**SA81** 

The SANIACCESS 3 is used to install a complete bathroom. Two service panels on top of the unit allows fast and easy access to internal components.





# **POSSIBLE CONNECTIONS**

WC, vanity, shower, bath

#### **VERTICAL PUMPING HEIGHT**

Up to 5m

#### HORIZONTAL PUMPING DISTANCE

Up to 100m (refer to pumping graph below)

# RECOMMENDED DISCHARGE PIPE DIAMETER

20mm uPVC Pressure Pipe

## NORMAL OPERATING TEMPERATURE

35°C

#### **ELECTRICAL POWER SUPPLY**

220-240V / 50Hz

# MOTOR POWER RATING

400W

# OVERALL MEASUREMENTS (W $\times$ H $\times$ D)

494 × 333 × 169mm

### **ACCESSORIES**

• Factory pre mounted non return valve (supplied) (Isolation valve not supplied)

All horizontal pipework requires a minimum of 1:100 fall

# FLOW RATE PERFORMANCE



#### PUMPING DISTANCE PERFORMANCE

Increase size of horizontal run by one pipe size after 5m