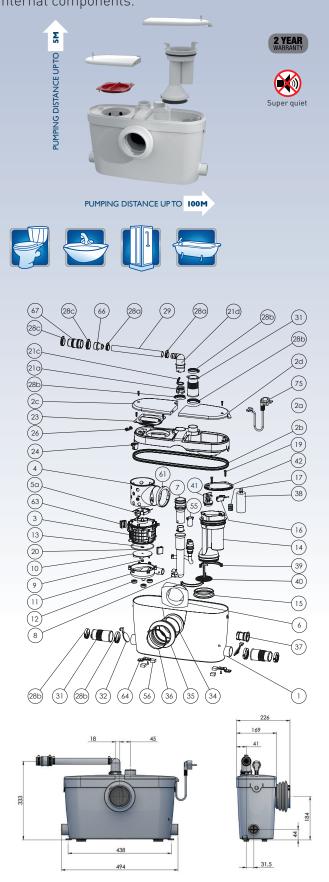

# SANIACCESS 3

**SA81** 

The SANIACCESS 3 is used to install a complete bathroom. Two service panels on top of the unit allows fast and easy access to internal components.

# **POSSIBLE CONNECTIONS**

WC, vanity, shower, bath

#### **VERTICAL PUMPING HEIGHT**

Up to 5m

#### HORIZONTAL PUMPING DISTANCE

Up to 100m (refer to pumping graph below)

# RECOMMENDED DISCHARGE PIPE DIAMETER

20mm uPVC Pressure Pipe