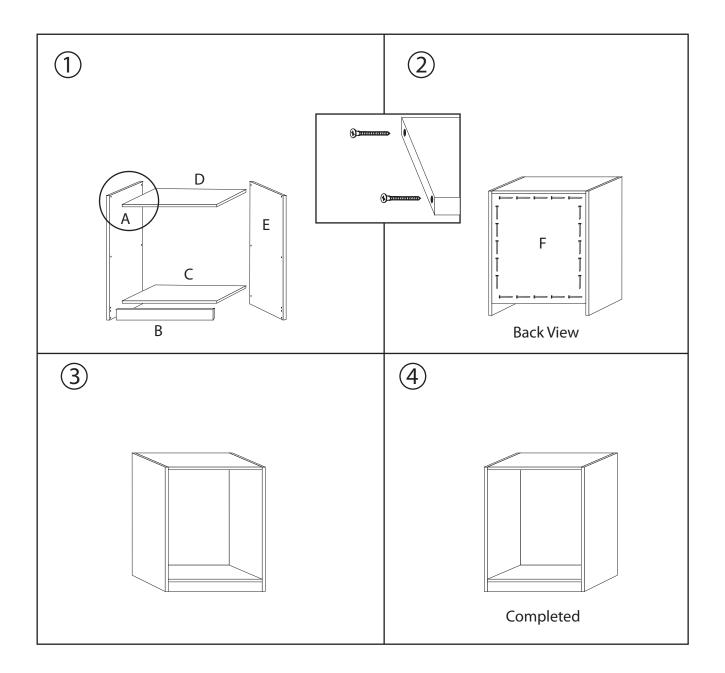

## ASSEMBLY INSTRUCTIONS FOR MODEL LSD 550

STEP 1: ALIGN FIXED SHELVES (D & C) AND KICK BOARD (B) TO LEFT PANEL (A) AND RIGHT PANEL (E). TIGHTEN USING M50 x 5MM CONFIRMAT SCREWS. COVER SCREWS WITH WHITE CAPS

STEP 2: WITH THE UNIT LYING ON ITS FACE, ATTACH THE BACK PANEL (F) MAKING SURE TO KEEP IT PARALLEL TO THE TOP AND SIDES OF THE UNIT. ATTACH USING THE NAILS.

STEPS 3 & 4: COMPLETED UNIT PRIOR TO INSTALLING DRAWERS.