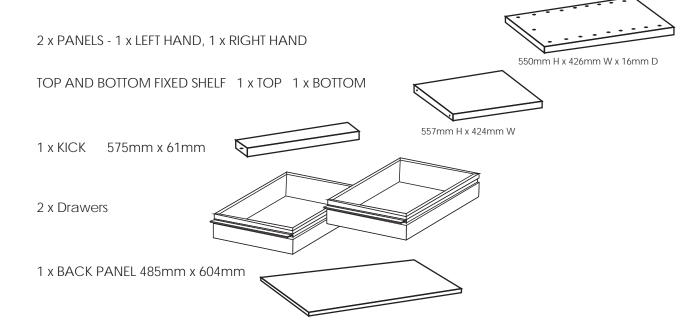

9 Nevilles St, Underwood, Brisbane, QLD 4119 Ph: 07 3208 6799 Fax: 07 3290 6332 Int Ph: +61 7 3208 6799 Int Fax: +61 7 3290 6332 Email: sales@multi-store.com.au www.multi-store.com.au

## ASSEMBLY INSTRUCTIONS FOR MODEL LSD 550



LSD 550mm H x 608mm W x 430mm D

## PARTS IDENTIFICATION LIST



## HARDWARE LIST

| NO | MODEL                         | DESCRIPTIONS                               | QTY |
|----|-------------------------------|--------------------------------------------|-----|
| 1  |                               | M50 x 5mm<br>CONFIRMAT SCREWS              | 10  |
| 2  | T                             | WHITE CAPS                                 | 10  |
| 3  | Ĵ                             | NAILS<br>FIXING OF BACK                    | 25  |
| 4  | ()                            | 5/8 x 6 WOOD SCREWS<br>FIXING SHELF RUNNER | 8   |
| 5  | Jenne                         | EURO SCREW<br>ATTACHMENT OF RUNNERS        | 8   |
| 6  | .Journ                        | HANDLE SCREWS                              | 4   |
| 7  | <mark>@• • ~ ~ ~ ~ ~ ~</mark> | DRAWER RUNNERS