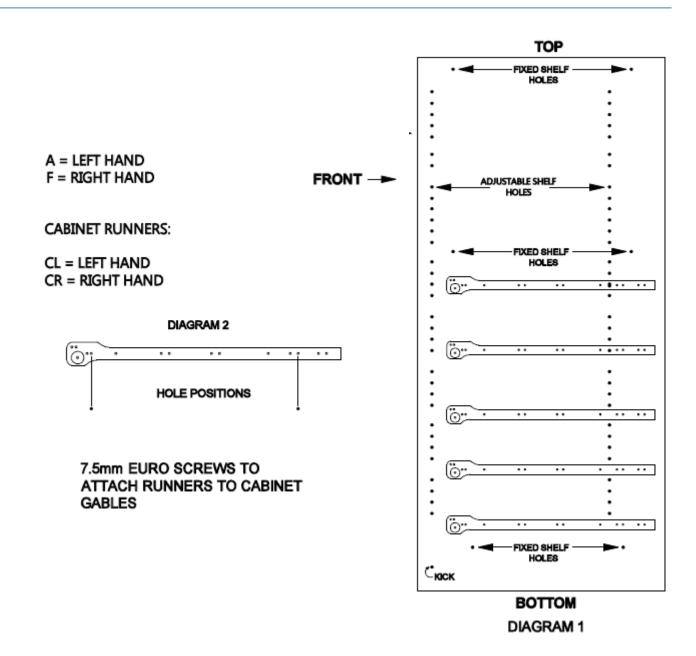

## **INSTRUCTIONS:**

- Lay cabinet gables marked A & F on floor and attach the metal cabinet runners to the cabinet gables refer to Diagram 1.
- It is important that the runners are fixed to the correct cabinet gables, fix runner marked CL to cabinet gable A and fix runner marked CR to cabinet gable F using the special 7.5mm Euro screws provided.
- **Important:** Please note **DIAGRAM 2** this shows the positions of the holes that the metal runners are fixed into.