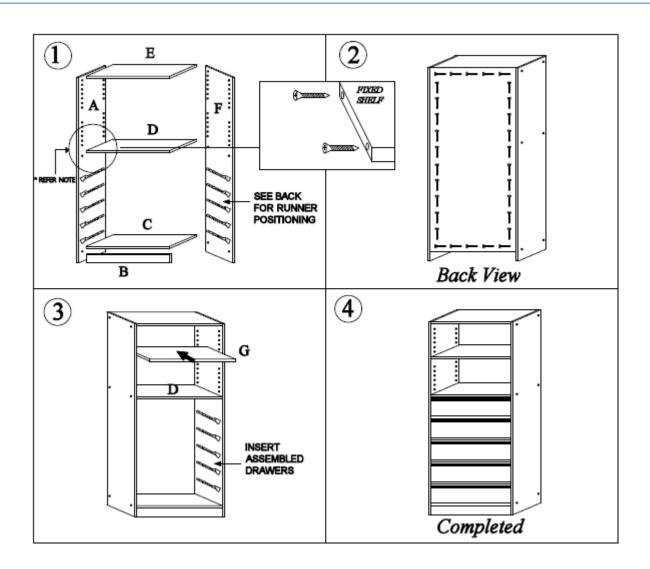

## **INSTRUCTIONS:**

- Lay cabinet gables marked A & F on floor and attach the metal cabinet runners to the cabinet gables refer to Diagram 1.
- It is important that the runners are fixed to the correct cabinet gables, fix runner marked CL to cabinet gable A and fix runner marked CR to cabinet gable F using the special 7.5mm Euro screws provided.
- **Important:** Please note **DIAGRAM 2** this shows the positions of the holes that the metal runners are fixed into.