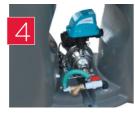

#### POLYMASTER TANK SHOWING STANDARD FITTINGS

Large 90mm Overflow

Leaf & mosquito proof mesh screen

25mm Outlet & Ball Valve

Pump installed with rain/mains changeover

Door to conceal pump

Flexible hoses for quick connection

#### **ONGA PUMP**

Stainless steel Onga pump including water switch rain/mains automatic change-over device with LCD information screen.

#### **ZENOX PUMP**

Stainless steel Zenox pump with hydraulic rain/mains automatic change-over device.

Delivery & Install details

Specifications

Colour range See pg. 18

See pg. 27

See pg. 24