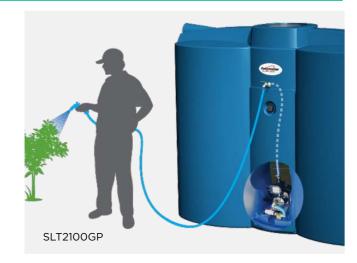

## **Garden System**

This tank and pump package is designed for garden & outdoor use, housing a pressure pump and a constant pressure controller.

## **FLOTEC GARDEN PUMP**

Flotec garden pump including constant pressure controller for ease of watering.