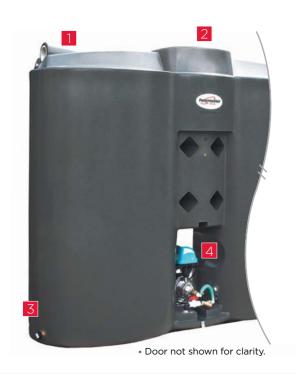

#### POLYMASTER TANK SHOWING STANDARD FITTINGS

Large 90mm Overflow

Leaf & mosquito proof mesh screen

25mm Outlet & Ball Valve

Pump installed with rain/mains changeover

Door to conceal pump

Flexible hoses for quick connection