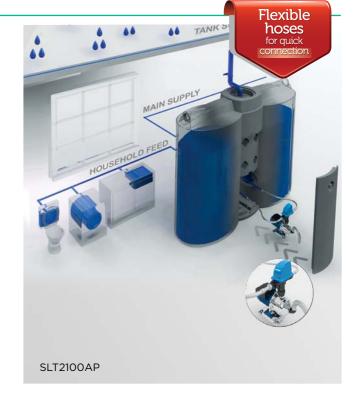

#### **SAVE SPACE & WATER**

This 2100L Slendaline tank comes conveniently integrated with pump and changeover device perfect for developments or your own home.

- Fast and simple installation
- Clear access to pump
- Slim design for tight spaces
- Assisting you to achieve a 6 Star Energy Rating

#### POLYMASTER TANK SHOWING STANDARD FITTINGS

Large 90mm Overflow

Leaf & mosquito proof mesh screen

25mm Outlet & Ball Valve

Pump installed with rain/mains changeover

Door to conceal pump

Flexible hoses for quick connection

<sup>\*</sup> See page 24 for full tank specifications

**Household Systems** 

These systems include pump with rains to mains automatic changeover delivering high volume and pressure suitable for most homes including single-storey and multi-storey houses.