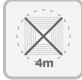

## Elite 4

- 100% Australian Made using Australian materials and labour
- Powdercoated Deluxe Rotary
- Permanently fixed
- ✓ One piece helical column with plastic gear case and galvanised wire
- ✓ Outer line measures 2820mm
- Full assembly required
- ✓ Wire is threaded through pre-punched arm holes
- ✓ Top Cap, Cross and Reducer are not powdercoated
- Assembled dimensions: 4000mm x 4000mm x 2625mm
- ✓ Carton dimensions: 2690mm x 300mm x 140mm