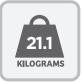

4



Heritage Green model shown

## Elite 4

- 100% Australian Made using Australian materials and labour
- Powdercoated Deluxe Rotary
- Permanently fixed
- ✓ One piece helical column with plastic gear case and galvanised wire
- ✓ Outer line measures 2820mm
- Full assembly required
- ✓ Wire is threaded through pre-punched arm holes
- ✓ Top Cap, Cross and Reducer are not powdercoated
- Assembled dimensions: 4000mm x 4000mm x 2625mm
- ✓ Carton dimensions: 2690mm x 300mm x 140mm

## Elite 4

| Colour         | Fineline | APN           | VPN   |
|----------------|----------|---------------|-------|
| Heritage Green | 4514425  | 9315384700196 | ELITE |





SUITS 1-5 PEOPLE

CORD LENGTH









AREA REQUIRED

WEIGHT





2 PERSON LIFT



REQUIRED