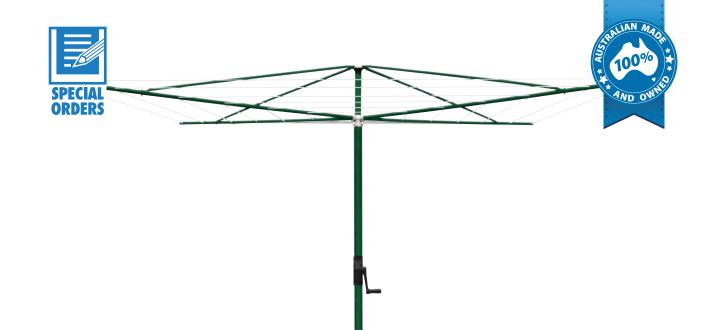

4

Heritage Green model shown

## Elite 4

- 100% Australian Made using Australian materials and labour
- Powdercoated Deluxe Rotary
- Permanently fixed
- ✓ One piece helical column with plastic gear case and galvanised wire
- ✓ Outer line measures 2820mm
- Full assembly required
- ✓ Wire is threaded through pre-punched arm holes
- ✓ Top Cap, Cross and Reducer are not powdercoated
- Assembled dimensions: 4000mm x 4000mm x 2625mm
- ✓ Carton dimensions: 2690mm x 300mm x 140mm