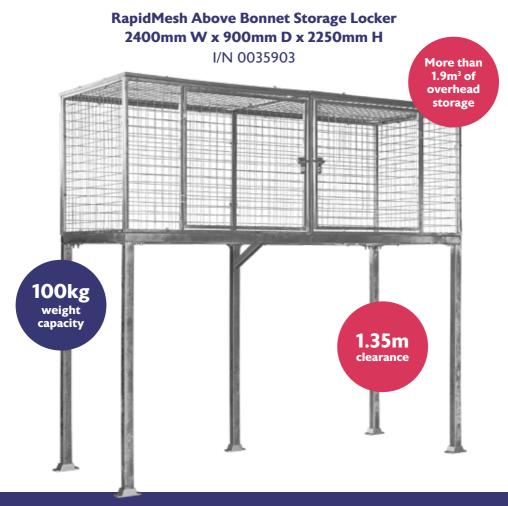

#### SPACE SAVING SECURE SELF-STORAGE

- The Above Bonnet Storage Locker offers a sturdy, effective, useful and space saving storage solution.
- Galvanised finish for long lasting durability and enhanced protection against corrosion.
- Easy to install, no special tools required.
- Fix to the ground using the flanges included.
- Ideal for storage above all standard car & ute makes & models. Includes 2 x lockable latches.