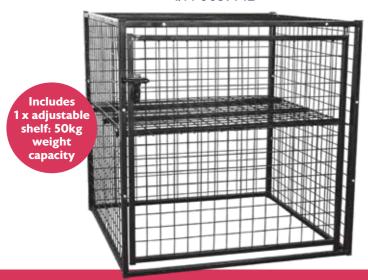

## RapidMesh Storage Locker 900mm W x 940mm D x 900mm H

I/N 0057912

#### **IDEAL FOR STORAGE OF:**

- Power tools, gardening equipment, paints & chemicals, sporting equipment.
- Welded mesh for visibility & ventilation.
- Includes a lockable latch.