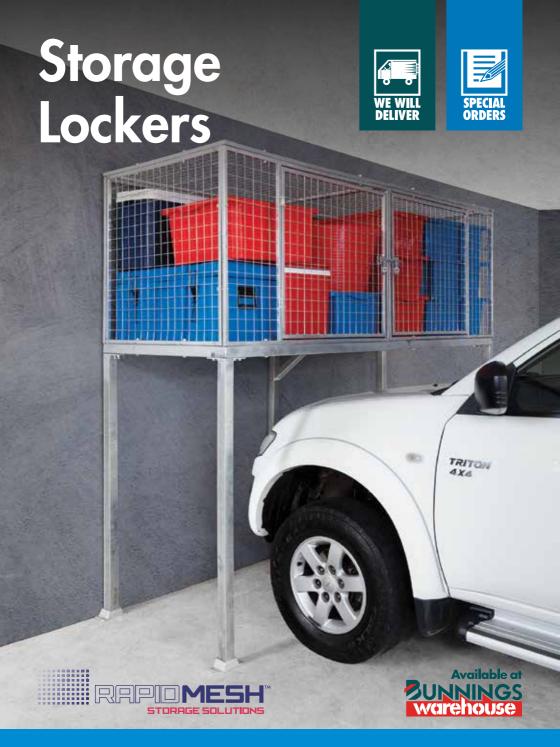

# Easy to Install, Safe and Secure Storage Solutions

#### SPACE SAVING SECURE SELF-STORAGE

- The Above Bonnet Storage Locker offers a sturdy, effective, useful and space saving storage solution.
- Galvanised finish for long lasting durability and enhanced protection against corrosion.
- Easy to install, no special tools required.
- Fix to the ground using the flanges included.
- Ideal for storage above all standard car & ute makes & models. Includes 2 x lockable latches.