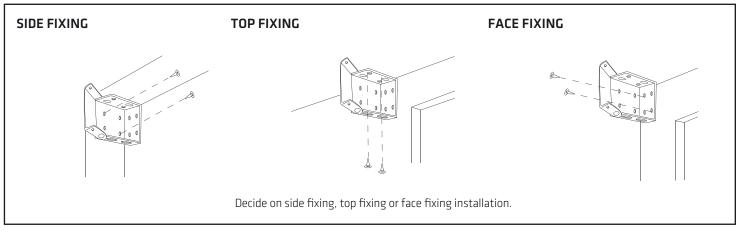

## 50mm EMBOSSED PVC VENETIAN BLIND O INSTALLATION INSTRUCTIONS

ZONE INTERIORS OFFERS A FULL CUT TO SIZE SERVICE FOR CUT & SHORTEN PLEASE REFER TO CUT TO SIZE ORDER SHEET IN-STORE.

Cut to size available