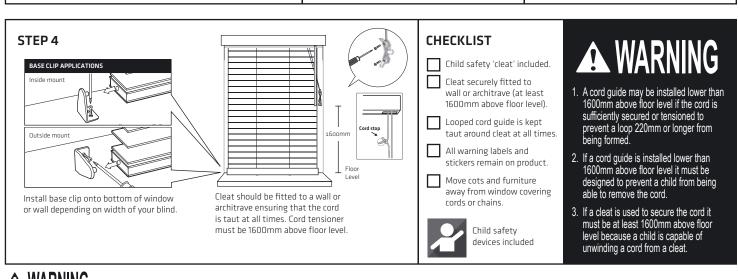

## **A** WARNING

WARNING: Young children have died by wrapping loose curtain and blind cords or chains around their necks. Secure cords or chains with cord guides or keep them out of reach by winding them around a cleat. Move cots and furniture away from window covering cords or chains. Do not remove this label.

WARNING: Looped cords, looped bead chains or other flexible looped devices may cause a strangulation hazard for children under 5 years. KEEP CORDS AND CHAINS OUT OF REACH OF CHILDREN.

WARNING: To avoid creating a possible strangulation hazard for children, the window covering must be installed in such a way that a loose cord cannot form a loop 220mm or longer at a height of less than 1600mm above the floor.