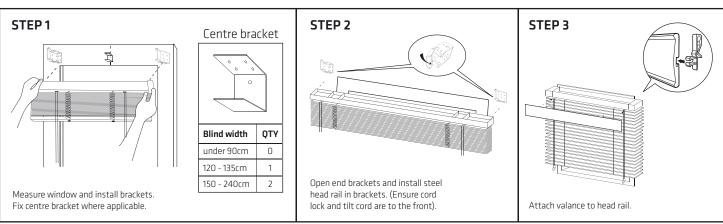

## 50mm EMBOSSED PVC VENETIAN BLIND O INSTALLATION INSTRUCTIONS

ZONE INTERIORS OFFERS A FULL CUT TO SIZE SERVICE FOR CUT & SHORTEN PLEASE REFER TO CUT TO SIZE ORDER SHEET IN-STORE.

Cut to size available