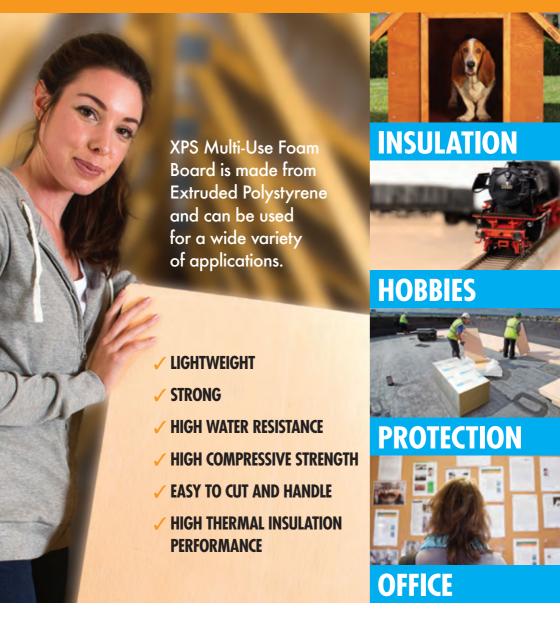

#### Insulation

- Under concrete slab
- Rendered walls
- Man holes (ceiling)
- Fillings gaps and voids
- Kennels

#### **Hobbies**

- Train/car set bases
- Arts and crafts
- Floating pool table

#### **Protection**

- Waterproofing (sub terrain)
- Packaged goods

#### Office

Notice boards

Strong

Water resistant

Versatile

Lightweight

Thermal

| XPS MULTI-USE FOAM BOARD |        |       |                    |
|--------------------------|--------|-------|--------------------|
| THICKNESS                | LENGTH | WIDTH | AREA               |
| 30mm                     | 1200mm | 600mm | 0.72m <sup>2</sup> |
| 50mm                     | 1200mm | 600mm | 0.72m <sup>2</sup> |