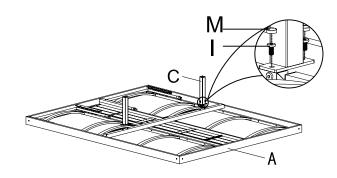

#### Step 1:

Place the base (Part A) on a level surface with the bottom upward. Connect the centre leg(Par C) and the seat with Bolt (Part I), small caps(Part M) can be used to cover the bolt head.