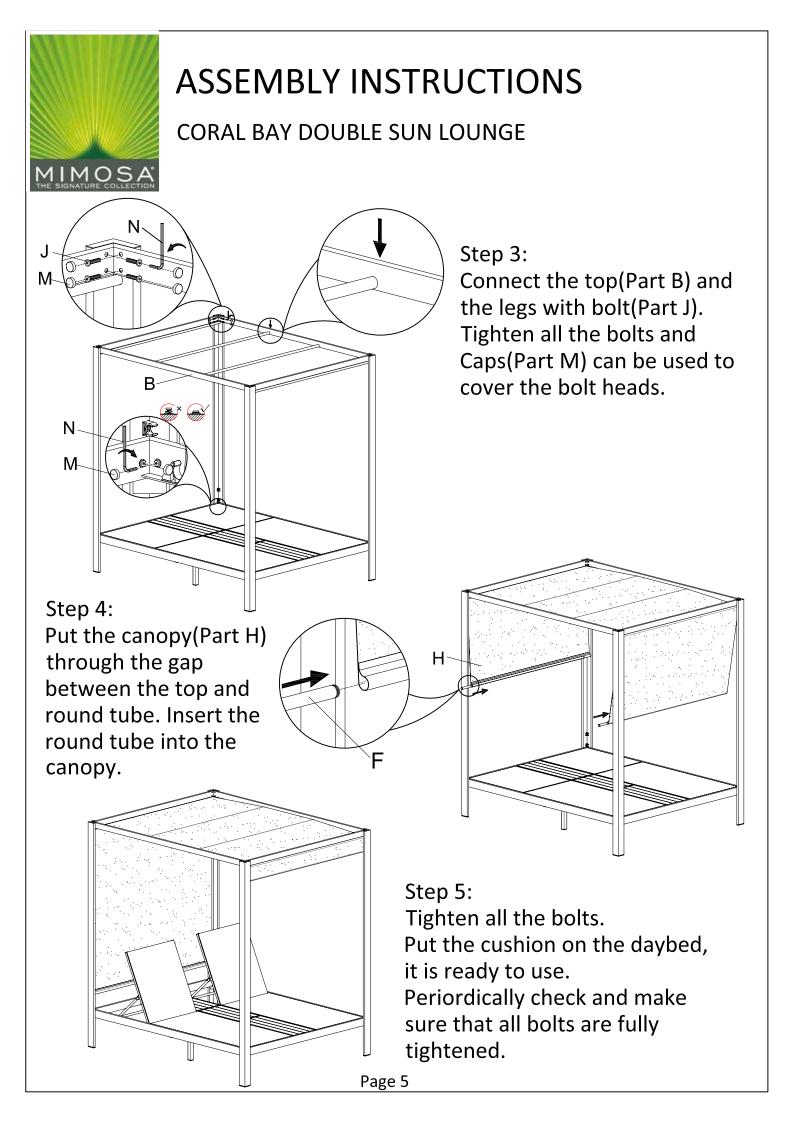

### CORAL BAY DOUBLE SUN LOUNGE

| AIMOSA<br>E SIGNATURE COLLECTION | PARTS LIST     |        |        |
|----------------------------------|----------------|--------|--------|
| Parts #                          | Description    | Figure | Qty    |
| Parts A                          | Base           |        | 1 PC   |
| Parts B                          | Тор            |        | 1 PC   |
| Parts C                          | Centre leg     | •      | 2 PCS  |
| Parts D                          | Leg            |        | 2 PCS  |
| Parts E                          | Leg            |        | 2 PCS  |
| Parts F                          | Round tube     |        | 2 PCS  |
| Parts G                          | Round tube     | ()     | 2 PCS  |
| Parts H                          | Sling canopy   |        | 1 PC   |
| Parts I                          | Bolt (1/4"X15) |        | 4 PCS  |
| Parts J                          | Bolt (1/4"X35) | 0      | 24 PCS |
| Parts K                          | Spring washer  | P      | 8 PCS  |
| Parts L                          | washer         | 6      | 8 PCS  |
| Parts M                          | Сар            | ٢      | 28 PCS |
| Parts N                          | Allen Key      |        | 1 PC   |