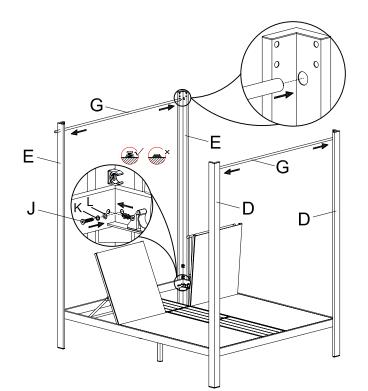

#### Step 2:

Place the base upright. Connect the seat and the legs(Part E & Part D) with bolt(Part J), spring washer(Part K) and washer(Part L). stick the round tube(Part G) in the hole of the legs.