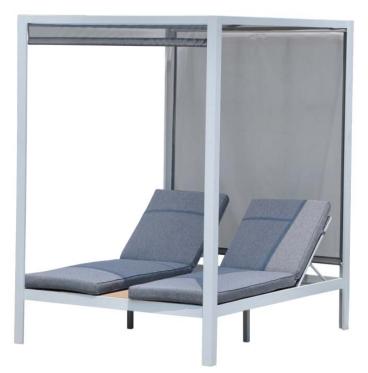

### CORAL BAY DOUBLE SUN LOUNGE

- Powder coated aluminium frame: White
- PVC coated sling canopy: Light grey
- Olifen padded lounge cushions: Light grey
- Five position adjustable back rest
- Size: 2m(L) x 1.6m(W) x 2.1m(H)
- Max.weight capacity per lounger: 120kgs