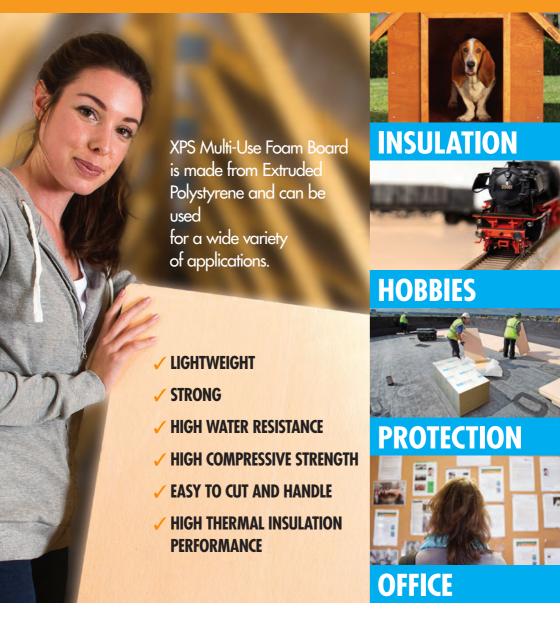

#### Insulation

- Under concrete slab
- Rendered walls
- Man holes (ceiling)
- Fillings gaps and voids
- Kennels

#### **Hobbies**

- Train/car set bases
- Arts and crafts
- Floating pool table

#### **Protection**

- Waterproofing (sub terrain)
- Packaged goods

#### Office

Notice boards

Strong

Water resistant

Versatile

Lightweight

Therma

| XPS MULTI-USE FOAM BOARD |        |       |                    |
|--------------------------|--------|-------|--------------------|
| THICKNESS                | LENGTH | WIDTH | AREA               |
| 30mm                     | 1200mm | 600mm | 0.72m <sup>2</sup> |
| 50mm                     | 1200mm | 600mm | 0.72m <sup>2</sup> |