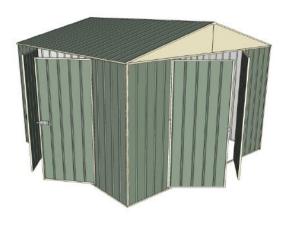

## Build-a-Shed 3.0mt x 3.0mt x 2.3mt Front Gable Roof Garden Shed

Double hinged door + Double hinged door

- 🔶 2.3mt high ridge
- Bolt down brackets and anchors included
- Up to 20% thicker steel than some sheds

## **Available Colors**

Zinc 3316276

Cream 3316272

Green 3316267

| Model                   | G30H230H2        |
|-------------------------|------------------|
| Roof type               | Front Gable Roof |
| Exterior dimension      | 2995mm x 2995mm  |
| Interior dimension      | 2955mm x 2955mm  |
| Height @ wall           | 1900mm           |
| Height @ ridge          | 2300mm           |
| Primary door type       | Double hinged    |
| Primary door height     | 1845mm           |
| Primary door opening    | 1540mm           |
| Secondary door type     | Double hinged    |
| Secondary door height   | 1845mm           |
| Secondary door opening  | 1540mm           |
| Weight (Kg)             | 132.90           |
| Area (Sq. Mt)           | 8.97             |
| Slab size (100mm thick) | 3095mm x 3095mm  |