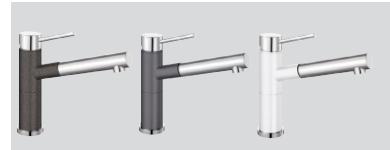

## Model Code

ALTASA - Anthracite ALTASG - Rock grey ALTASW - White

## Description

Single lever mixer tap with pull out arm