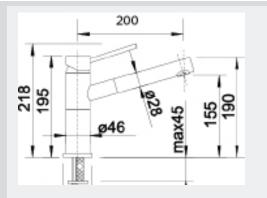

Spray Hose Lenght Total: 1500mm Extension Hose Lenght: 450mm

Dimensions: 200 mm Spout length

155 mm Spout Height 218 mm Tap Height

Mounting Hole: Ø35 mm tap hole required

Standard Inclusions: Australian standard flexible hose and fittings Inclusions: Stabilising plate to increase stability of the tap

when fitted in stainless steel sinks

Warranty: 10 years

Note: Measurements are within 2 - 3mm of factory tolerance. It is advisable to check dimensions of physical product when measuring for installations and before doing any cut outs.