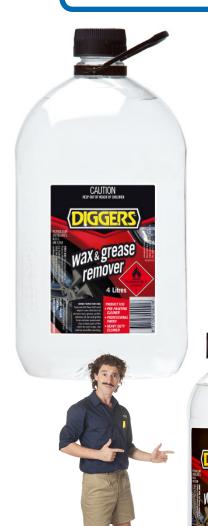

# Diggers Wax & Grease Remover

#### **DESCRIPTION**

Diggers Wax & Grease Remover is a highly effective surface preparation treatment which effectively removes wax, grease, polish, oil, tar, grime, glue and most other contaminants prior to sanding and finishing.

#### **TYPICAL USES**

- Pre-painting surface cleaner
- Heavy duty cleaning solvent
- Effectively removes wax, gum/sticker residual from windows, carpet, furniture and timber surfaces
- Aids in the removal of silicone