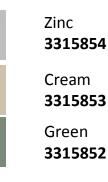

## **Available Colors**

| Model                   | G15H108H1        |
|-------------------------|------------------|
| Roof type               | Front Gable Roof |
| Exterior dimension      | 1510mm x 775mm   |
| Interior dimension      | 1470mm x 735mm   |
| Height @ wall           | 1900mm           |
| Height @ ridge          | 2300mm           |
| Primary door type       | Single hinged    |
| Primary door height     | 1845mm           |
| Primary door opening    | 770mm            |
| Secondary door type     | Single hinged    |
| Secondary door height   | 1845mm           |
| Secondary door opening  | 720mm            |
| Weight (Kg)             | 57.90            |
| Area (Sq. Mt)           | 1.17             |
| Slab size (100mm thick) | 1610mm x 875mm   |