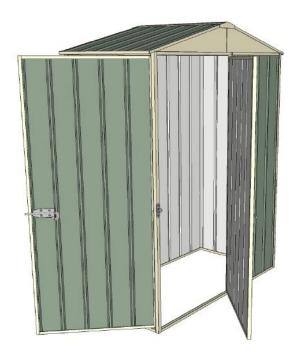

## Build-a-Shed 1.5mt x 0.8mt x 2.3mt Front Gable Roof Garden Shed

Single hinged door + Single hinged door

- 1.9mt extra height walls
- 🔶 2.3mt high ridge
- Bolt down brackets and anchors included
- Up to 20% thicker steel than some sheds

## **Available Colors**

| Model                   | G15H108H1        |
|-------------------------|------------------|
| Roof type               | Front Gable Roof |
| Exterior dimension      | 1510mm x 775mm   |
| Interior dimension      | 1470mm x 735mm   |
| Height @ wall           | 1900mm           |
| Height @ ridge          | 2300mm           |
| Primary door type       | Single hinged    |
| Primary door height     | 1845mm           |
| Primary door opening    | 770mm            |
| Secondary door type     | Single hinged    |
| Secondary door height   | 1845mm           |
| Secondary door opening  | 720mm            |
| Weight (Kg)             | 57.90            |
| Area (Sq. Mt)           | 1.17             |
| Slab size (100mm thick) | 1610mm x 875mm   |