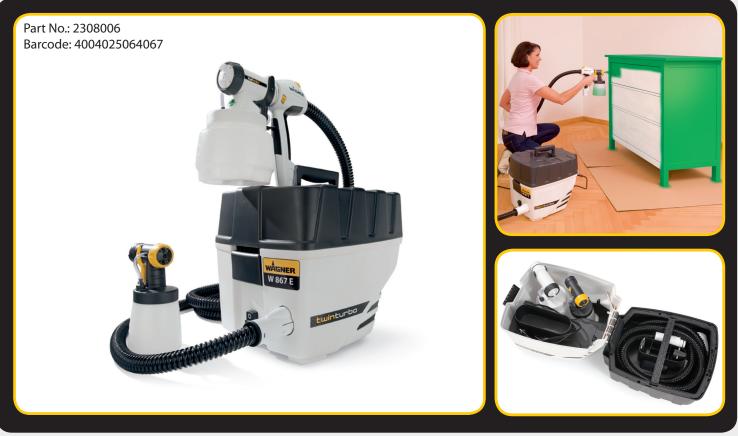

# W867E WALLPERFECT

#### What painting **projects** are best suited to the W867E?

- Perfect for interior walls and feature walls
- General fine finishing projects around the home such as lattice work, trellis, louvre doors, furniture etc.

#### What materials can this unit spray?

- Water-based paints - Solvent-based paints

#### What **features** does this unit have?

- Comes standard with two front end options; WallPerfect front end attachment for painting interior walls & ceilings using water-based paints & PerfectSpray front end attachment for precision spraying tasks using water-based and solvent based paints, primers and stains
- Click & Paint<sup>™</sup> gun design allows the front end options that comes in contact with the paint to be quickly & easily separated from the gun in under 5 seconds.
- Direct Spray Control allows full control of all functions at the handle: On-Off trigger, air flow control and paint flow regulation
- High quality case with storage for gun, hose & spray attachments built into the design

### ALL WAGNER DIY UNITS COME WITH A 2 YEAR DIY WARRANTY

Power: Max Pressure: Max Flow Rate: 570 W 10 -12 psi 375 ml/min Max Viscocity: Air Hose Length:

170 DIN-sec 3.5 m