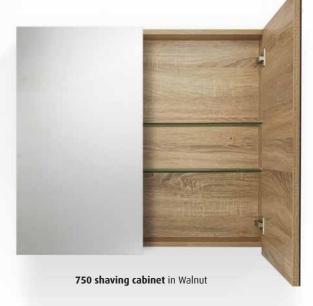

# MATCHING SHAVING CABINETS - OPTIONAL EXTRAS

If your bathroom is lacking storage, this is the perfect solution. Why not finish off your bathroom vanity by adding a Shaving cabinet that combines the practicality of a mirror and hidden storage.

# FEATURES / OPTIONS

- 5 x sizes 600, 750, 900, 1200 & 1500mm
- Designed & manufactured by Forme
- Mirrored doors are 20mm longer than cabinet at the bottom for easy opening
- 4 x cabinet colours White Gloss PU, Light Ash, Walnut and Dark Chocolate
- 2 x adjustable glass shelves
- Designed to compliment Mix & Match Vanity Collection perfectly

#### ADD A MATCHING SHAVING CABINET - OPTIONAL EXTRAS - depth 150mm