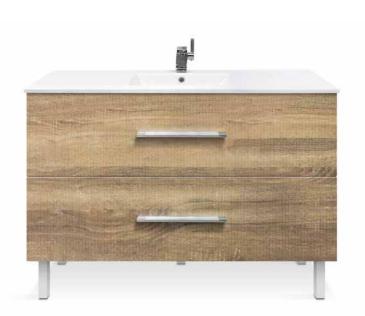

## BLADE DESIGNER VANITY COLLECTION

The Blade collection of vanities offers the customer a designer looking cabinet using all soft close drawers. The Blade vanity collection is available in both wallhung and freestanding options with chrome legs, both boasting an ergonomically designed slim blade handle for ease of opening. Mix & Match to create the perfect vanity for your bathroom.

### FEATURES / OPTIONS

- Freestanding or wallhung options
- Designed & manufactured by Forme
- 4 x cabinet colours White Gloss PU,
  Light Ash, Walnut and Dark Chocolate
- 6 x porcelain basins to select from
- 2 x moulded basins to select from
- Soft close drawers
- Blade polished chrome handles
- Matching shaving cabinet available in all sizes

**RIGHT: Blade 1200mm freestanding vanity**, in Walnut, Porcelain basin top, 1TH