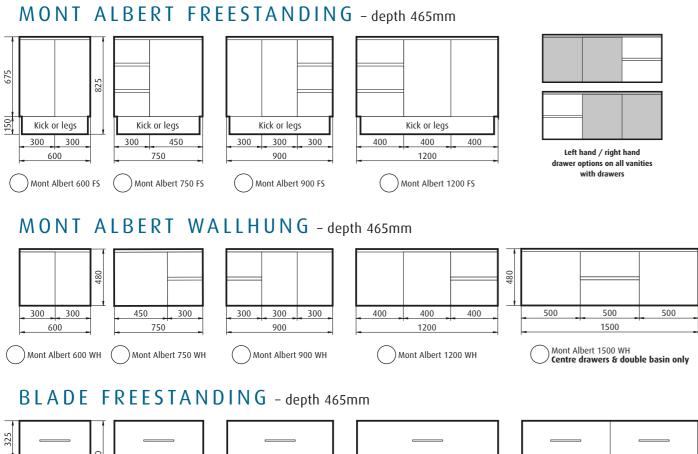

## MONT ALBERT DESIGNER VANITY COLLECTION

The Mont Albert Vanity Collection by Forme offers a range of vanities to suit the most discerning of tastes, successfully maintaining the balance between style and functionality. The Mont Albert Collection offers a sense of understated contemporary style. Mix and match to create the perfect vanity for your bathroom. The Mont Albert collection is available in 5 sizes\*, offering both a wallhung or freestanding option to suit any plumbing configuration.

## FEATURES / OPTIONS

- Freestanding or wallhung options
- Designed & manufactured by Forme
- 4 x cabinet colours White Gloss PU, Light Ash, Walnut and Dark Chocolate
- 4 x engineered stone benchtops
- 5 x porcelain basins to select from
- 2 x moulded basins to select from
- Soft close doors & full extension drawers
- Finger pull handles
- LHS & RHS drawer options available
- Matching shaving cabinets available in all sizes

## BLADE DESIGNER VANITY COLLECTION

The Blade collection of vanities offers the customer a designer looking cabinet using all soft close drawers. The Blade vanity collection is available in both wallhung and freestanding options with chrome legs, both boasting an ergonomically designed slim blade handle for ease of opening. Mix & Match to create the perfect vanity for your bathroom.

### FEATURES / OPTIONS

- Freestanding or wallhung options
- Designed & manufactured by Forme
- 4 x cabinet colours White Gloss PU,
  Light Ash, Walnut and Dark Chocolate
- 6 x porcelain basins to select from
- 2 x moulded basins to select from
- Soft close drawers
- Blade polished chrome handles
- Matching shaving cabinet available in all sizes