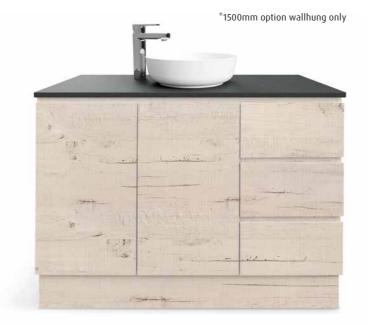

## MONT ALBERT DESIGNER VANITY COLLECTION

The Mont Albert Vanity Collection by Forme offers a range of vanities to suit the most discerning of tastes, successfully maintaining the balance between style and functionality. The Mont Albert Collection offers a sense of understated contemporary style. Mix and match to create the perfect vanity for your bathroom. The Mont Albert collection is available in 5 sizes\*, offering both a wallhung or freestanding option to suit any plumbing configuration.

## FEATURES / OPTIONS

- Freestanding or wallhung options
- Designed & manufactured by Forme
- 4 x cabinet colours White Gloss PU, Light Ash, Walnut and Dark Chocolate
- 4 x engineered stone benchtops
- 5 x porcelain basins to select from
- 2 x moulded basins to select from
- Soft close doors & full extension drawers
- Finger pull handles
- LHS & RHS drawer options available
- Matching shaving cabinets available in all sizes

**RIGHT: Mont Albert 1200mm freestanding vanity**, in Light Ash, Concrete Stone top, Atom basin, RHS drawers with a 10:00 taphole