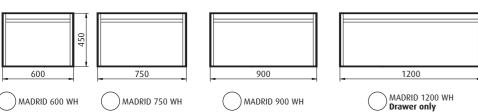

**Madrid** is a minimalistic design, offering a single soft close drawer. This is a wallhung collection only and is often purchased in wet areas such as powder rooms and guest bathrooms due to its simplistic yet contemporary design.

# MADRID DESIGNER VANITY COLLECTION

The Madrid collection of vanities offers the customer a stunning single drawer wallhung designer vanity for the more minimalistic of bathroom designs. Available in 4 x sizes and a variety of colours, Mix & Match to create the perfect vanity for your bathroom.

### MADRID WALLHUNG - depth 465mm

2 Choose vanity colour

\*Waste diameter cut-out ø80mm \*\*Oval waste cut-out in stone If taphole is required for a Mont Albert with LHS drawers will be a 2:00 taphole option and If taphole is required for a Mont Albert RHS drawers will be a 10:00 taphole option