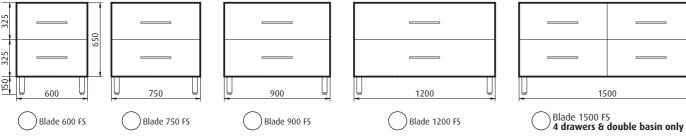

## BLADE DESIGNER VANITY COLLECTION

The Blade collection of vanities offers the customer a designer looking cabinet using all soft close drawers. The Blade vanity collection is available in both wallhung and freestanding options with chrome legs, both boasting an ergonomically designed slim blade handle for ease of opening. Mix & Match to create the perfect vanity for your bathroom.

### FEATURES / OPTIONS

- Freestanding or wallhung options
- Designed & manufactured by Forme
- 4 x cabinet colours White Gloss PU,
  Light Ash, Walnut and Dark Chocolate
- 6 x porcelain basins to select from
- 2 x moulded basins to select from
- Soft close drawers
- Blade polished chrome handles
- Matching shaving cabinet available in all sizes

**RIGHT: Blade 1200mm freestanding vanity**, in Walnut, Porcelain basin top, 1TH