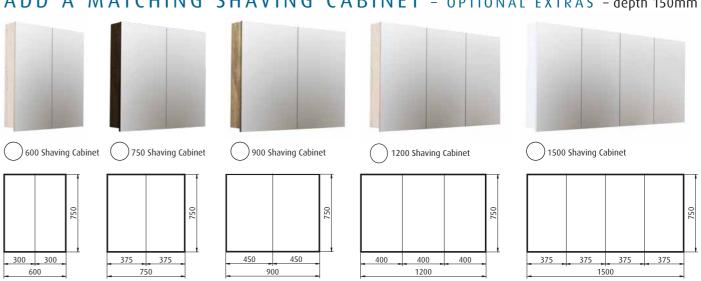

**Matching Shaving cabinets** – Finish off the look while adding additional storage with one of our matching shaving cabinets – available in the same widths and finishes as all the vanities across the three ranges.

# MATCHING SHAVING CABINETS - OPTIONAL EXTRAS

If your bathroom is lacking storage, this is the perfect solution. Why not finish off your bathroom vanity by adding a Shaving cabinet that combines the practicality of a mirror and hidden storage.

# FEATURES / OPTIONS

- 5 x sizes 600, 750, 900, 1200 & 1500mm
- Designed & manufactured by Forme
- Mirrored doors are 20mm longer than cabinet at the bottom for easy opening
- 4 x cabinet colours White Gloss PU, Light Ash, Walnut and Dark Chocolate
- 2 x adjustable glass shelves
- Designed to compliment Mix & Match Vanity Collection perfectly

#### ADD A MATCHING SHAVING CABINET - OPTIONAL EXTRAS - depth 150mm