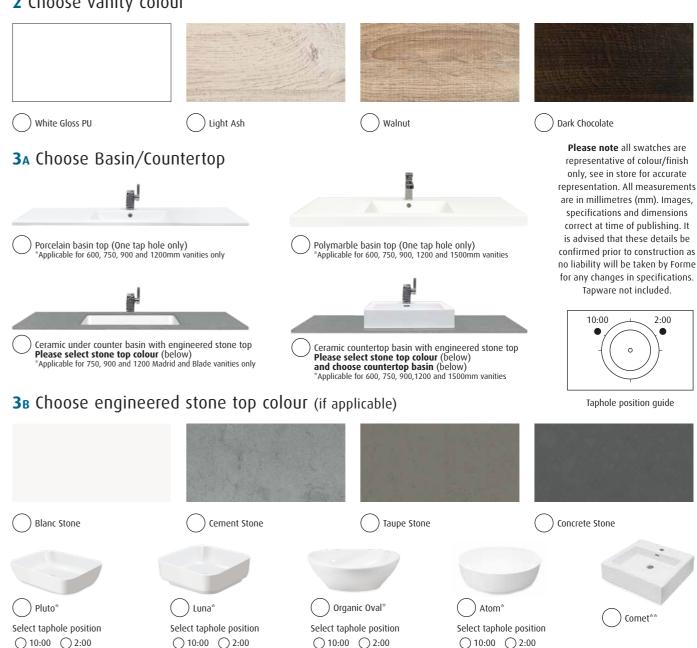

# HOW TO CHOOSE YOUR VANITY FROM OUR MIX & MATCH SELECTION OF FINISHES

1 Choose vanity size and format

### MADRID WALLHUNG - depth 465mm

2 Choose vanity colour

\*Waste diameter cut-out ø80mm \*\*Oval waste cut-out in stone If taphole is required for a Mont Albert with LHS drawers will be a 2:00 taphole option and If taphole is required for a Mont Albert RHS drawers will be a 10:00 taphole option

## FEATURES / OPTIONS

- Freestanding or wallhung options
- Designed & manufactured by Forme
- 4 x cabinet colours White Gloss PU, Light Ash, Walnut and Dark Chocolate
- 4 x engineered stone benchtops
- 5 x porcelain basins to select from
- 2 x moulded basins to select from
- Soft close doors & full extension drawers
- Finger pull handles
- LHS & RHS drawer options available
- Matching shaving cabinets available in all sizes

# FEATURES / OPTIONS

- Wallhung option only
- Designed & manufactured by Forme
- 4 x cabinet colours White Gloss PU,
  Light Ash, Walnut and Dark Chocolate
- 6 x porcelain basins to select from
- 2 x moulded basins to select from
- Soft close drawer
- Finger pull handles
- Matching shaving cabinet available in all sizes