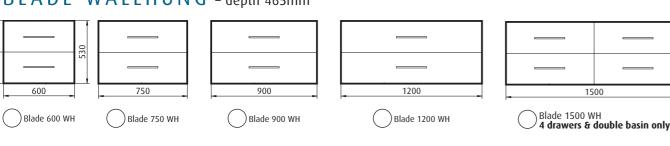

## BLADE DESIGNER VANITY COLLECTION

The Blade collection of vanities offers the customer a designer looking cabinet using all soft close drawers. The Blade vanity collection is available in both wallhung and freestanding options with chrome legs, both boasting an ergonomically designed slim blade handle for ease of opening. Mix & Match to create the perfect vanity for your bathroom.

### FEATURES / OPTIONS

- Freestanding or wallhung options
- Designed & manufactured by Forme
- 4 x cabinet colours White Gloss PU,
  Light Ash, Walnut and Dark Chocolate
- 6 x porcelain basins to select from
- 2 x moulded basins to select from
- Soft close drawers
- Blade polished chrome handles
- Matching shaving cabinet available in all sizes

### BLADE WALLHUNG - depth 465mm

Please note P-Trap waste cut-outs to centre of drawer to allow for P-Trap plumbing.