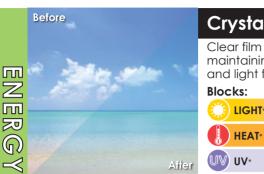

#### **Crystal** Window Film

Clear film reduces heat gain while maintaining maximum transparency and light flow to retain external views

#### Blocks:

| LIGHT* | 28% | ALLOWS 72% LIGHT FLOW |
|--------|-----|-----------------------|
|        |     |                       |

90%

| UV uv* | 99% |
|--------|-----|

GLARE

ONTRO