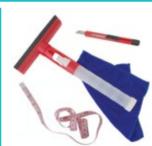

#### **Installation Kit (WFIK)**

Handy kit for installing window film, includes;

- Squeegee with built in Spray Bottle
- Low-Lint Cloth
- Tape Measure
- Craft Knife
- Temporary Hanging Tape

CO