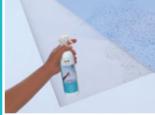

#### **Application Solution Spray (WFSS)**

Specifically formulated ammonia-free solution is designed to lubricate both window and film for easy application.

Spray assists with working out air bubbles and can be used on most types of film.