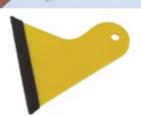

#### Squeegee Applicator (WFAQ)

Make cleaning windows easier with this wide, soft edge Squeegee.

Can also be used for applying window film over large areas.

\*All values are based on film only and can vary +/- 5% depending on manufacturing environment and solar spectrum range used.