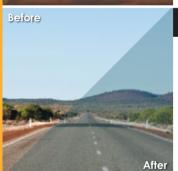

#### **Automotive** Window Tint

Automotive tint reduces distractive road glare from traffic & rain while protecting interiors from damaging UV rays

| LIGHT*   | 63% VISIBLE LIGHT TRANSMISSION |
|----------|--------------------------------|
| <b> </b> |                                |
| ∭ uv∗    | 96%                            |