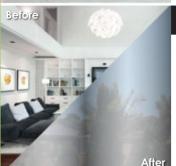

#### Mirror Tint Window Film

Reflective mirror surface reduces heat gain and provides daytime privacy while protecting furniture & floors

#### Blocks:

| LIGHT*         | 87% |  |  |
|----------------|-----|--|--|
| <b>♣</b> HEAT∗ | 89% |  |  |
| ₩ IIV*         | 98% |  |  |