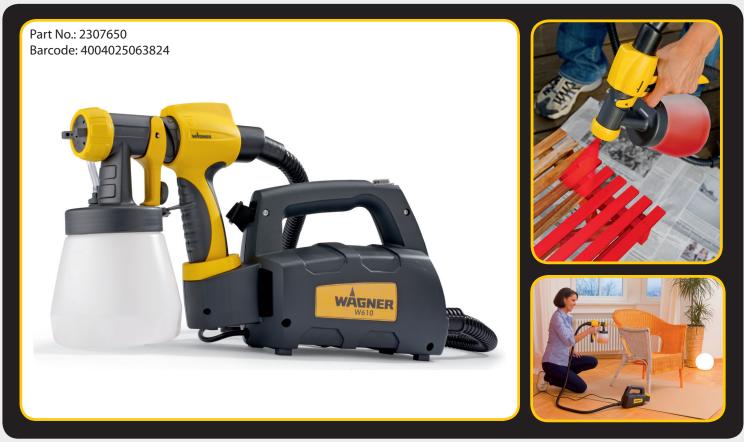

# **W610 FINESPRAY**

What painting **projects** are best suited to the W610?

- Small to medium sized precision spraying tasks
- Excellent application for doors, skirting boards, architraves, trims, furniture and much more!

## What **materials** can this unit spray?

- Enamels Glazes
- Varnishes Wood preservatives

#### What **features** does this unit have?

- Powerful HVLP (High Volume Low Pressure) system with new gun design
- Click & Paint<sup>™</sup> gun design allows the front end and gun to be quickly and easily separated in under 5 seconds
- Portable and ready-to-spray set
- Paint jet is surrounded by a warm envelope of air specifically designed to reduce overspray and speed up the drying process
- Three-stage adjustable paint jet: wide, round and precision
- Long air hose and shoulder strap for comfort

### ALL WAGNER DIY UNITS COME WITH A 2 YEAR DIY WARRANTY

Power: Container Capacity: Air Hose Length: 300 W 800 ml 1.8 m Max Viscocity: Paint Flow:

110 DIN-sec 0-140 g/min