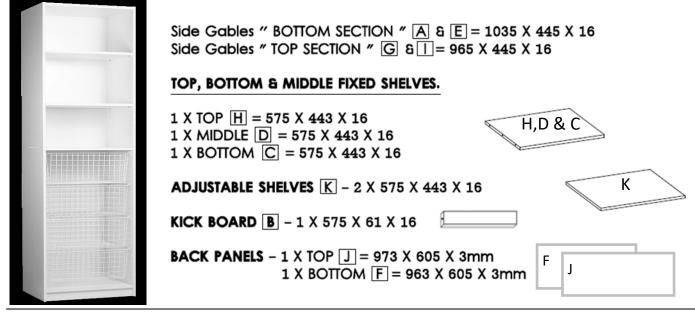

## **ASSEMBLY INSTRUCTION FOR EXC-4B**



## PARTS IDENTIFICATION LIST

| NO | MODEL | DESCRIPTION                 | QTY | NO | MODEL    | DESCRIPTION          | QTY |
|----|-------|-----------------------------|-----|----|----------|----------------------|-----|
| 1  |       | CONFIRMAT SCREWS 50mm x 5mm | 20  | 5  | -        | SUPPORT PINS         | 8   |
| 2  | E     | CAPS                        | 20  | 6  | Ginniiir | 16mm PAN HEAD SCREWS | 1   |
| 3  |       | DOWELS                      | 4   | 7  |          | 25mm PAN HEAD SCREWS | 1   |
| 4  | °     | BACKING NAILS               | 75  | 8  | 620      | "L" SAFETY BRACKET   | 1   |





## ASSEMBLY INSTRUCTIONS FOR EXECUTIVE SERIES (JOINING TOP & BOTTOM SECTIONS TOGETHER)



When attaching unit to wall put safety bracket in middle of unit with 16mm pan head screw then 25