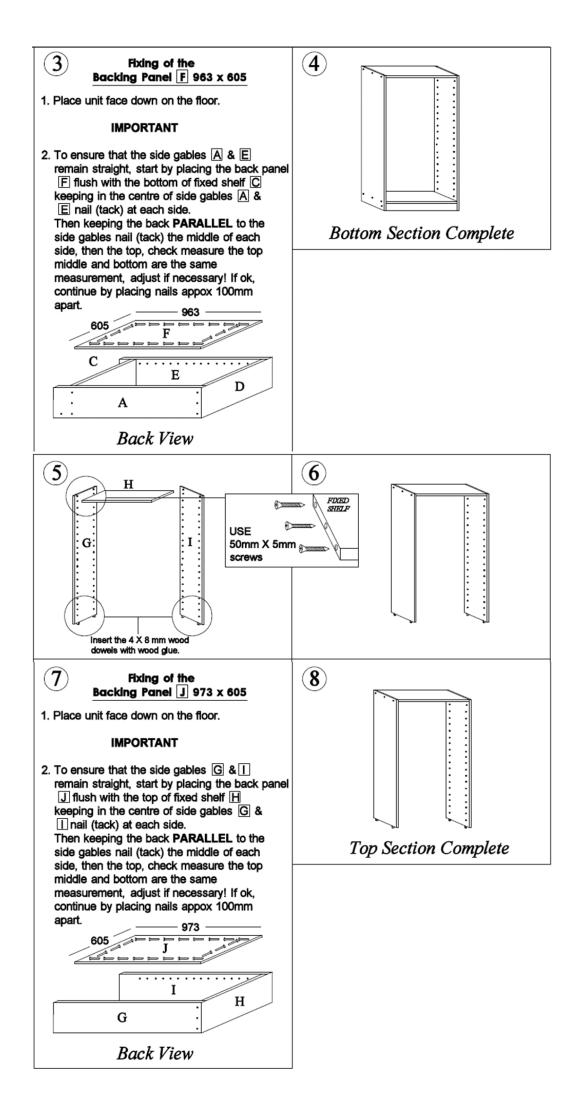

## **ASSEMBLY INSTRUCTION FOR EXC-4B**



## PARTS IDENTIFICATION LIST

| NO | MODEL | DESCRIPTION                 | QTY | NO | MODEL    | DESCRIPTION          | QTY |
|----|-------|-----------------------------|-----|----|----------|----------------------|-----|
| 1  |       | CONFIRMAT SCREWS 50mm x 5mm | 20  | 5  | -        | SUPPORT PINS         | 8   |
| 2  | E     | CAPS                        | 20  | 6  | Ginniiir | 16mm PAN HEAD SCREWS | 1   |
| 3  |       | DOWELS                      | 4   | 7  |          | 25mm PAN HEAD SCREWS | 1   |
| 4  | °     | BACKING NAILS               | 75  | 8  | 620      | "L" SAFETY BRACKET   | 1   |





## ASSEMBLY INSTRUCTIONS FOR EXECUTIVE SERIES (JOINING TOP & BOTTOM SECTIONS TOGETHER)



When attaching unit to wall put safety bracket in middle of unit with 16mm pan head screw then 25mm pan head screw into wall. For plasterboard without a stud it is recommended to use a plug with screw (not provided).