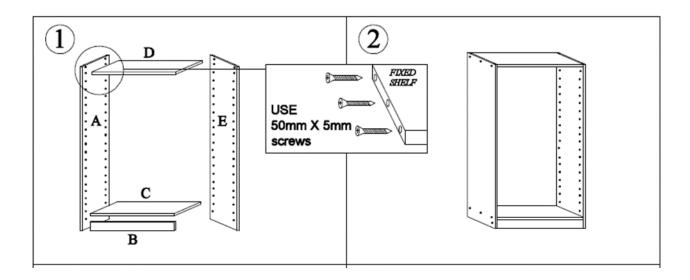

## **ASSEMBLY INSTRUCTION FOR EXC-4B**



## PARTS IDENTIFICATION LIST

| NO | MODEL | DESCRIPTION                 | QTY | NO | MODEL    | DESCRIPTION          | QTY |
|----|-------|-----------------------------|-----|----|----------|----------------------|-----|
| 1  |       | CONFIRMAT SCREWS 50mm x 5mm | 20  | 5  | -        | SUPPORT PINS         | 8   |
| 2  | E     | CAPS                        | 20  | 6  | Ginniiir | 16mm PAN HEAD SCREWS | 1   |
| 3  |       | DOWELS                      | 4   | 7  |          | 25mm PAN HEAD SCREWS | 1   |
| 4  | °     | BACKING NAILS               | 75  | 8  | 620      | "L" SAFETY BRACKET   | 1   |





## ASSEMBLY INSTRUCTIONS FOR EXECUTIVE SERIES (JOINING TOP & BOTTOM SECTIONS TOGETHER)



When attaching unit to wall put safety bracket in middle of unit with 16mm pan head screw then 25mm pan head screw into wall. For plasterboard without a stud it is recommended to use a plug with screw (not provided).