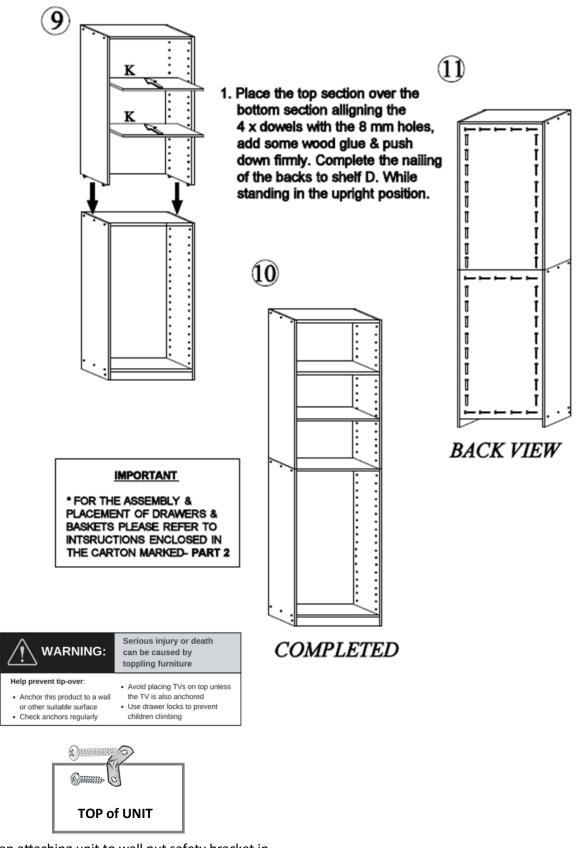

## ASSEMBLY INSTRUCTIONS FOR EXECUTIVE SERIES (JOINING TOP & BOTTOM SECTIONS TOGETHER)

When attaching unit to wall put safety bracket in middle of unit with 16mm pan head screw then 25mm pan head screw into wall. For plasterboard without a stud it is recommended to use a plug with screw (not provided).