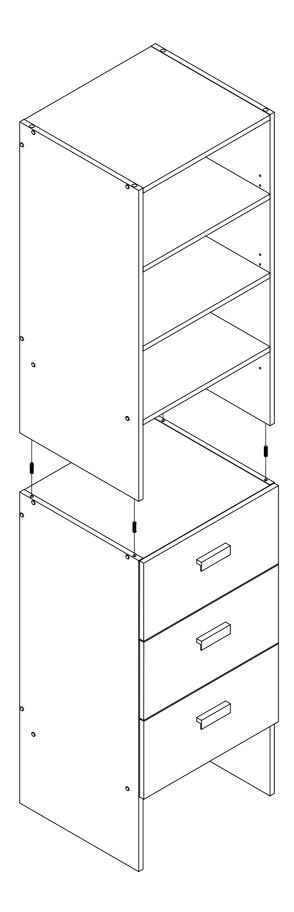

## Shelf Unit

## **IMPORTANT**

Before commencing Assembly:

- Follow all instructions COMPLETELY.
- Hardware kit contains small parts; keep out of reach of children.
- Ensure all listed parts are present.
- Required tools to assemble:
  Philips head screw driver, Hammer & Wood Glue.
- Required assembly work surface should be solid, level, clean and flat.
- Ensure all melamine edges are facing to the front of the unit.