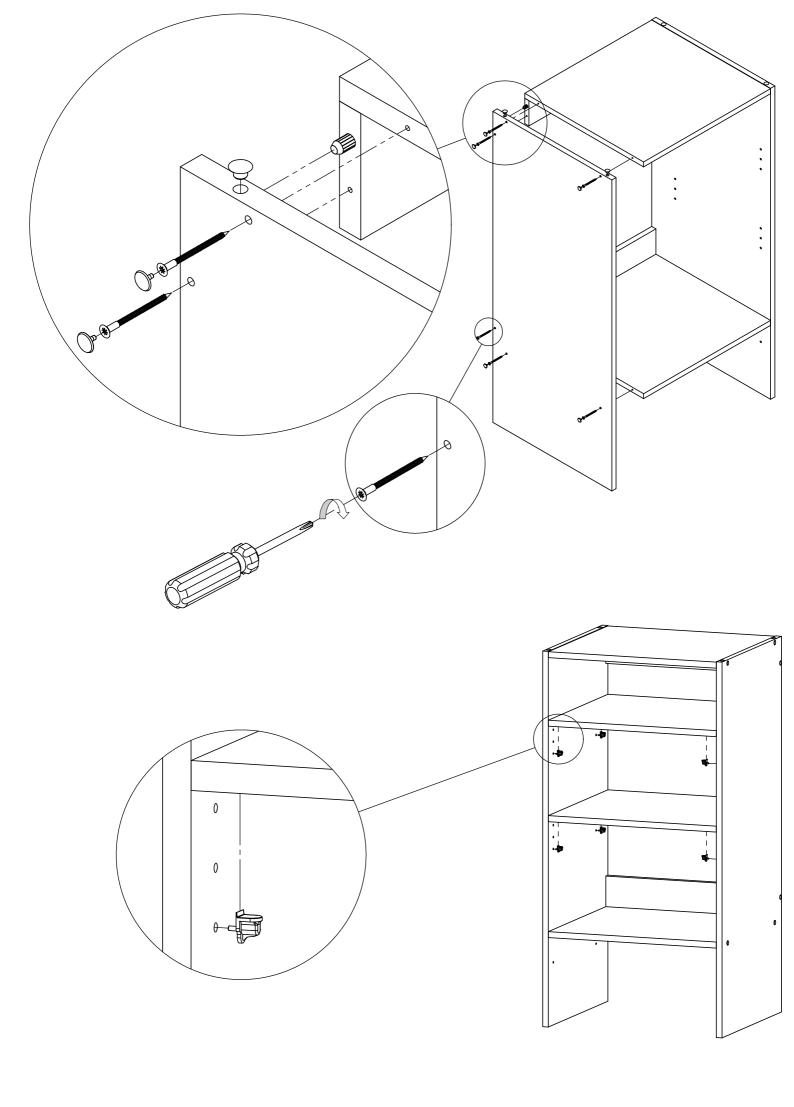

## **IMPORTANT**

Before commencing Assembly:

- Follow all instructions COMPLETELY.
- Hardware kit contains small parts; keep out of reach of children.
- Ensure all listed parts are present.
- Required tools to assemble:
  Philips head screw driver, Hammer & Wood Glue.
- Required assembly work surface should be solid, level, clean and flat.
- Ensure all melamine edges are facing to the front of the unit.