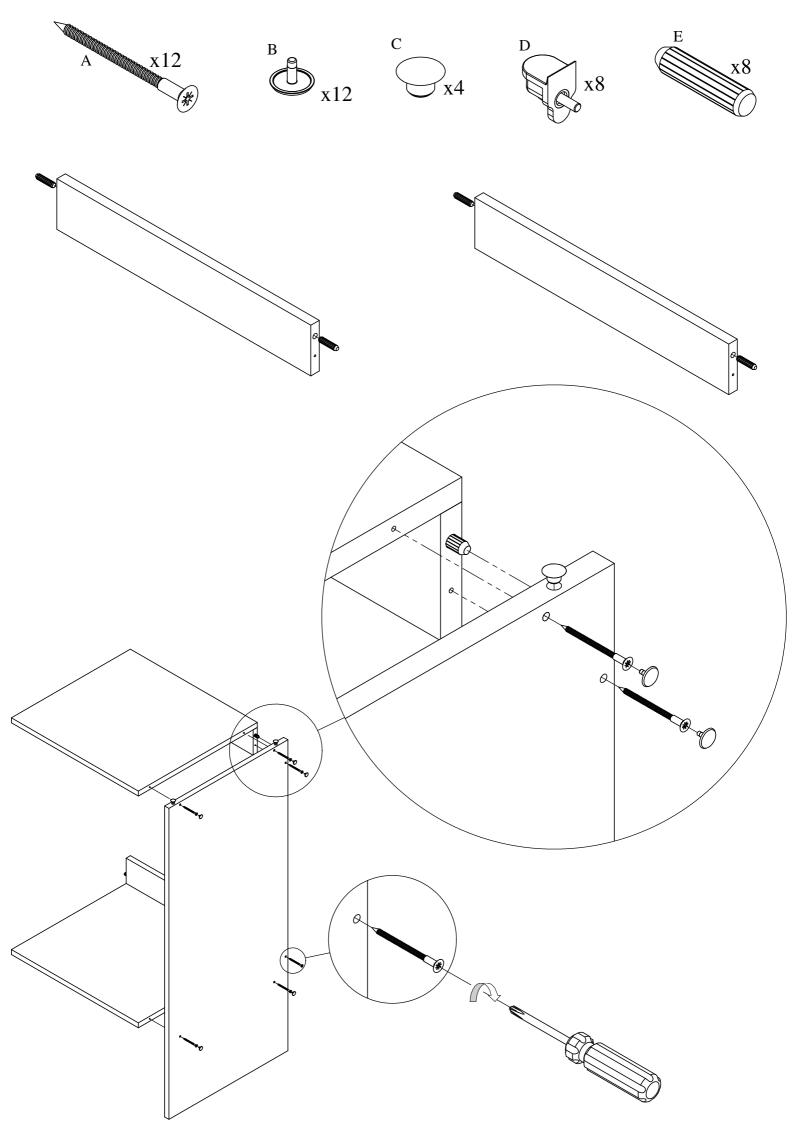

## **IMPORTANT**

Before commencing Assembly:

- Follow all instructions COMPLETELY.
- Hardware kit contains small parts; keep out of reach of children.
- Ensure all listed parts are present.
- Required tools to assemble:
  Philips head screw driver, Hammer & Wood Glue.
- Required assembly work surface should be solid, level, clean and flat.
- Ensure all melamine edges are facing to the front of the unit.