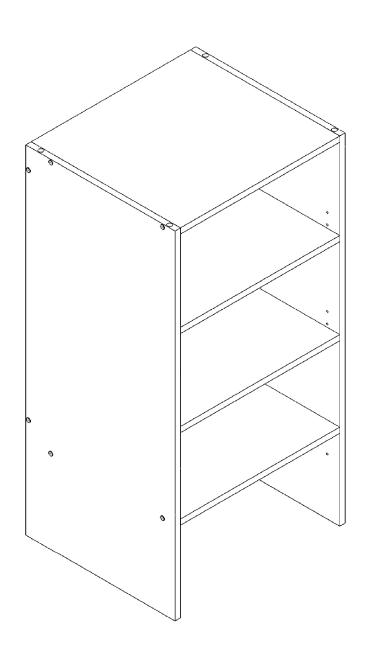

## Shelf Unit

## **IMPORTANT**

Before commencing Assembly:

- Follow all instructions COMPLETELY.
- Hardware kit contains small parts; keep out of reach of children.
- Ensure all listed parts are present.
- Required tools to assemble:
  Philips head screw driver, Hammer & Wood Glue.
- Required assembly work surface should be solid, level, clean and flat.
- Ensure all melamine edges are facing to the front of the unit.

**Customer Services Enquiries 1800 822 823** 











Bedford Furniture is part of the Bedford Group. Bedford is a South Australian not-for-profit organisation dedicated to enhancing the lives of people with a disability or disadvantage through employment, training, residential services and life-skills.