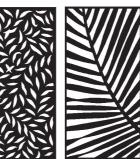

#### **OFF THE SHELF RANGE**

#### FRAMED DECORATIVE PANELS 1840mm H x 940mm W (custom also available)

**CUSTOM PROFILES** 

Framed Any size up to 1840mm H x 940mm W Unframed Any size up to 2400mm H x 1200mm W