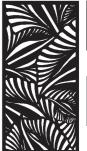

#### FRAMED DECORATIVE PANELS 1840mm H x 940mm W (custom also available)

**CUSTOM PROFILES** 

Framed Any size up to 1840mm H x 940mm W Unframed Any size up to 2400mm H x 1200mm W