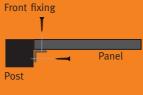

#### Fitting to posts – screening

Fix to posts using suitable screws and easy screen brackets aisle with easy screen products. Or direct to post just using screws

#### Fitting to walls - decorative

Use Stand off mounts to fix to walls when using as decorative