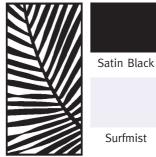

l never rust, rot or need painting
- » Aluminium composite panels
- » 12 months manufacturers warranty
- » Makes great wall art

### Easy to Order...

- Step 1 Measure site
- Step 2 Choose profile and colour
- Step 3 Complete order form and take to Special Orders desk
- Step 4 Order is sent to Protector Aluminium for custom manufacture
- Step 5 Order is delivered to store within 3 to 4 wks.

## Easy to install...

#### Fitting to posts – screening



Fix to posts using suitable screws and easy screen brackets aisle with easy screen products. Or direct to post just using screws



#### Fitting to walls - decorative



Use Stand off mounts to fix to walls when using as decorative



#### **OFF THE SHELF RANGE**

#### FRAMED DECORATIVE PANELS 1840mm H x 940mm W (custom also available)















**CUSTOM PROFILES** 

Framed Any size up to 1840mm H x 940mm W Unframed Any size up to 2400mm H x 1200mm W



## **CUSTOM COLOURS** (Colour is to 1 side only, reverse side is gloss white)