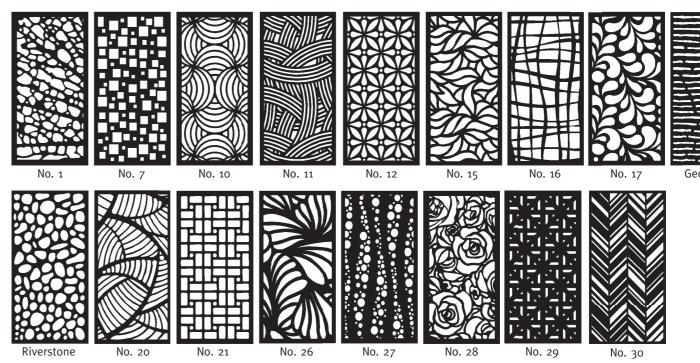

#### **OFF THE SHELF RANGE**

#### FRAMED DECORATIVE PANELS 1840mm H x 940mm W (custom also available)

**CUSTOM PROFILES** 

Framed Any size up to 1840mm H x 940mm W Unframed Any size up to 2400mm H x 1200mm W