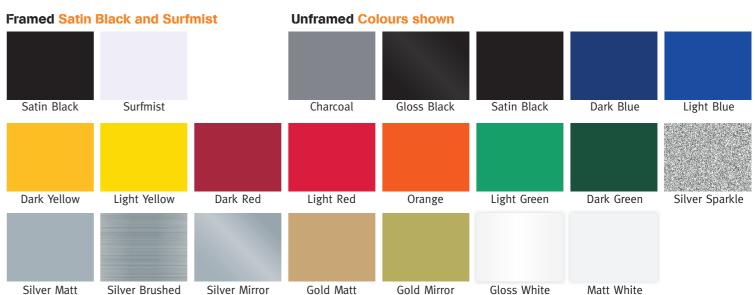

and colour
- Step 3 Complete order form and take to Special Orders desk
- Step 4 Order is sent to Protector Aluminium for custom manufacture
- Step 5 Order is delivered to store within 3 to 4 wks.

## Easy to install...

#### Fitting to posts – screening



Fix to posts using suitable screws and easy screen brackets aisle with easy screen products. Or direct to post just using screws



#### Fitting to walls - decorative



Use Stand off mounts to fix to walls when using as decorative



#### **OFF THE SHELF RANGE**

#### FRAMED DECORATIVE PANELS 1840mm H x 940mm W (custom also available)















**CUSTOM PROFILES** 

Framed Any size up to 1840mm H x 940mm W Unframed Any size up to 2400mm H x 1200mm W



## **CUSTOM COLOURS** (Colour is to 1 side only, reverse side is gloss white)