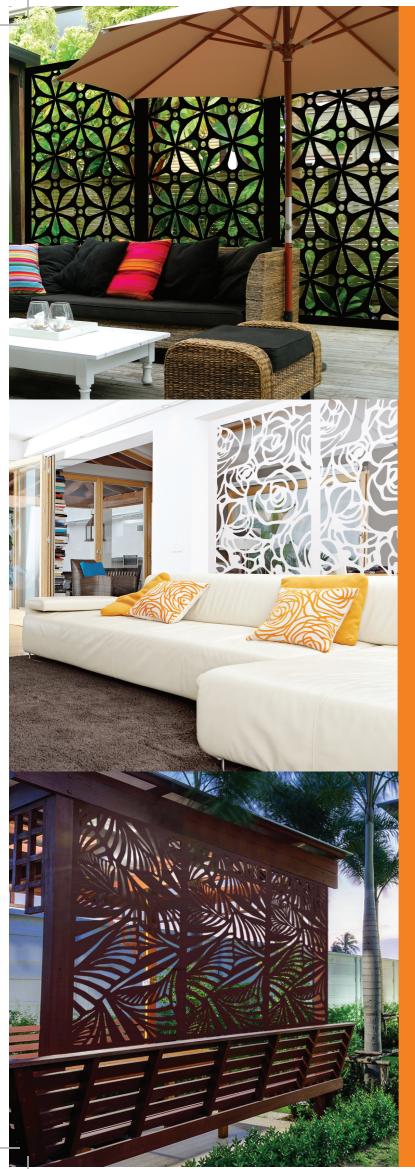

#### **OFF THE SHELF RANGE**

#### FRAMED DECORATIVE PANELS 1840mm H x 940mm W (custom also available)

**CUSTOM PROFILES** 

Framed Any size up to 1840mm H x 940mm W Unframed Any size up to 2400mm H x 1200mm W

## **CUSTOM COLOURS** (Colour is to 1 side only, reverse side is gloss white)