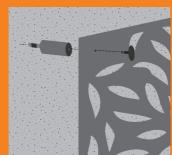

#### Fitting to walls - decorative

Use Stand off mounts to fix to walls when using as decorative