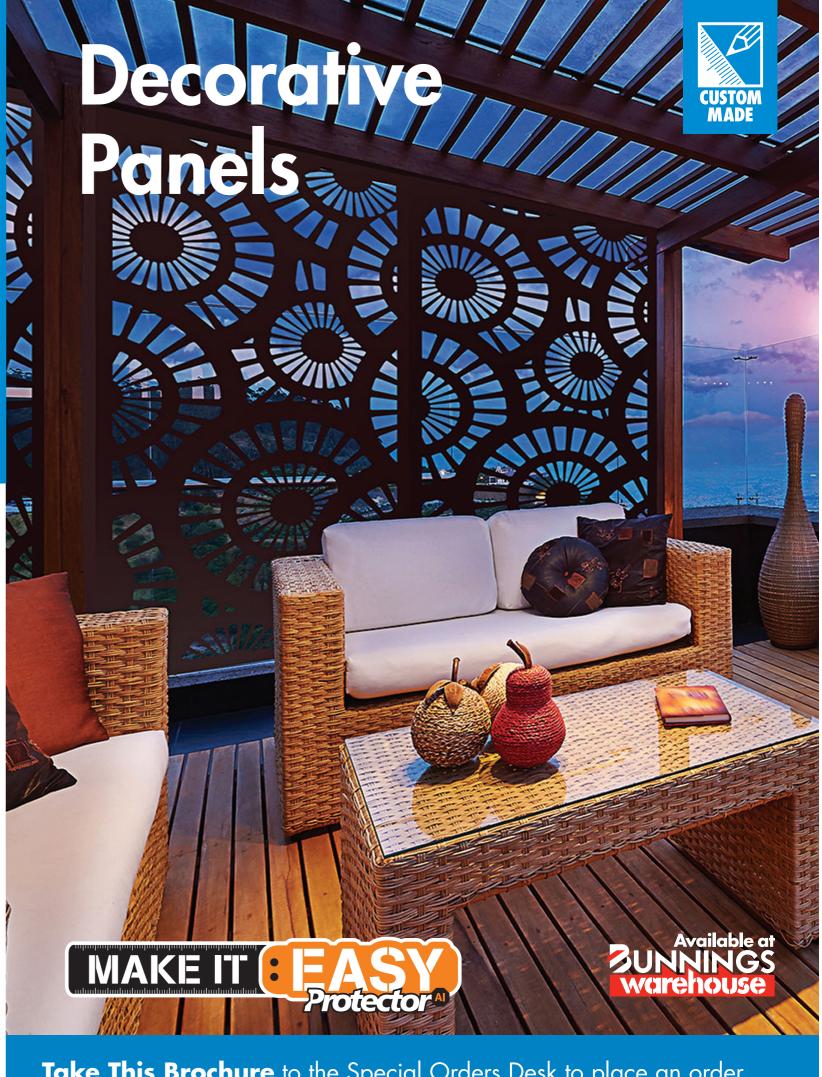

# for choosing Protector DIY **Decorative Screening**

Choose from a range of styles and colours, off-the-shelf or custom-order from our extended range, complete the job with Protector Aluminium posts, brackets and fixings.

### It couldn't be easier!

- » Will never rust, rot or need painting
- » Aluminium composite panels
- » 12 months manufacturers warranty
- » Makes great wall art