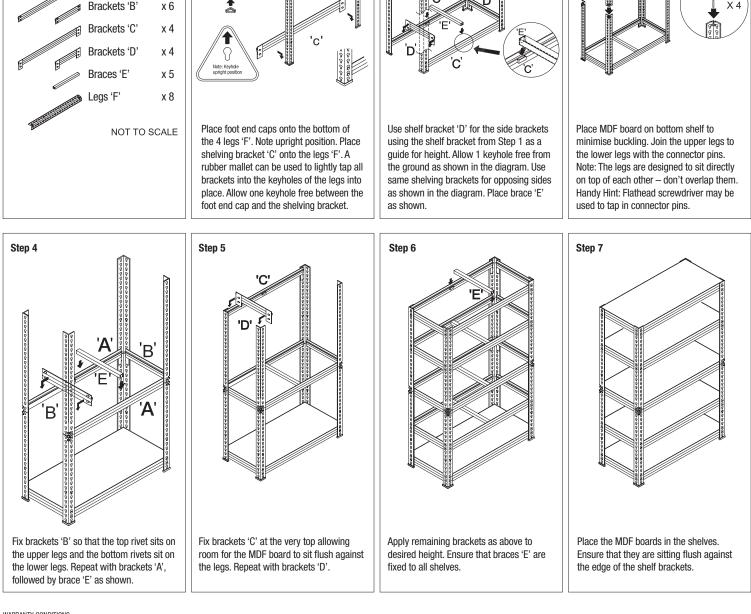

#### **Very Important!**

Unpack the unit and confirm that you have all the parts listed. Assemble the unit on a solid level surface, avoid carpet. You will need the assistance of a second person during assembly. You will need the following: Rubber Mallet or Hammer. Note: Do not place additional MDF boards on shelving brackets until completion of shelving unit!