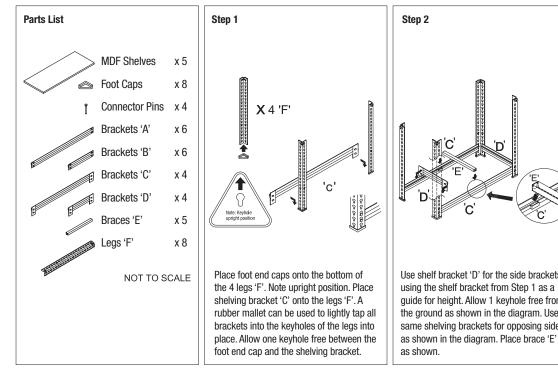

#### **Very Important!**

Unpack the unit and confirm that you have all the parts listed. Assemble the unit on a solid level surface, avoid carpet. You will need the assistance of a second person during assembly. You will need the following: Rubber Mallet or Hammer. Note: Do not place additional MDF boards on shelving brackets until completion of shelving unit!