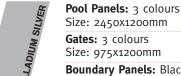

## OFF THE SHELF AT BUNNINGS WAREHOUSE

Boundary Panels: Black Size: 2400x1200mm 2400x900mm

14. DTR RINGS CONCERTINA

18. DTR ALL RINGS

**CUSTOM** 