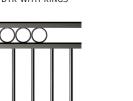

## OFF THE SHELF AT BUNNINGS WAREHOUSE

Boundary Panels: Black Size: 2400x1200mm 2400x900mm

14. DTR RINGS CONCERTINA

18. DTR ALL RINGS

**CUSTOM** 