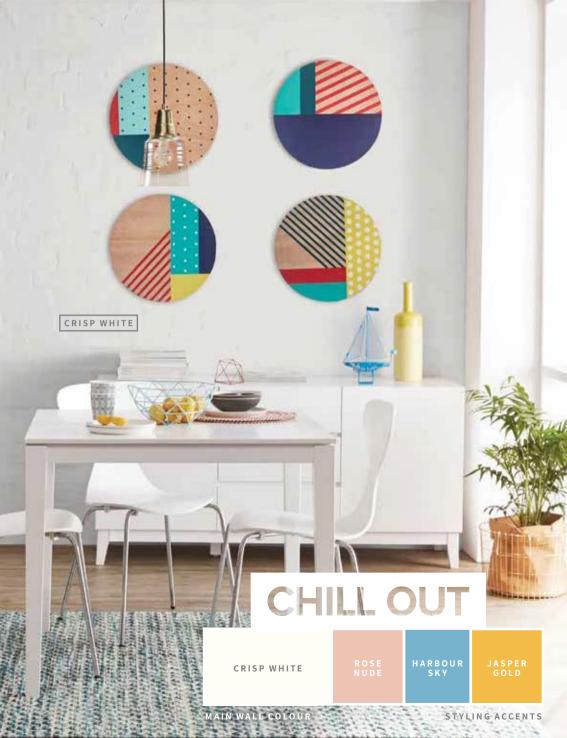

### **SAIL AWAY**

HOLIDAY MEMORY

BLUE LAGOON

SUNRISE

SNOW DROP

MAIN WALL COLOUR

JUST CHILL

STYLING ACCENTS