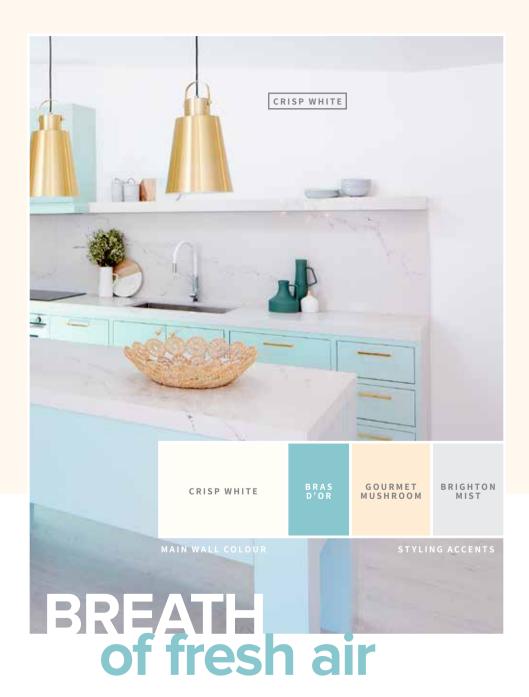

# FSCAPE for a while...

Swept away by the nostalgia of the ultimate summer getaway, this palette draws inspiration from the tones and hues of a **Hamptons holiday**. We have selected a vast range of aquamarines, mimicking those famous inky waters, and paired them with creams and whites for a dreamy take on a new neutral scheme.

MAIN WALL COLOUR

MISS UNIVERSE

ANNAPOLIS BLUE

**ANNAPOLIS BLUE** 

MISS UNIVERSE VINTAGE LACE MAGNOLIA CREAM

STYLING ACCENTS

**OCEAN SPRAY** 

HOLIDAY MEMORY