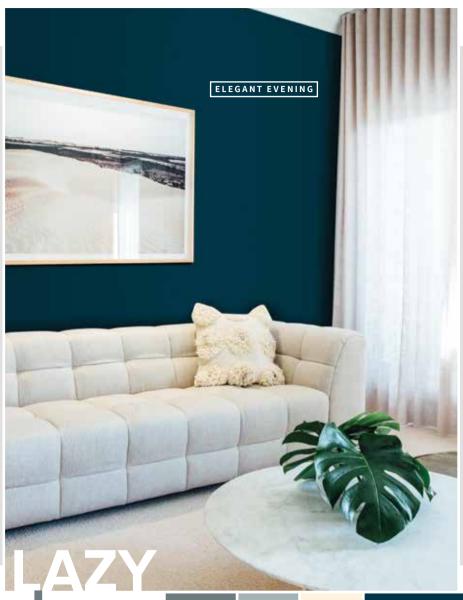

STORMY SHADOW

WASHED STONE ELEGANT EVENING

STYLING ACCENTS

MAIN WALL COLOUR

SNOW DROP