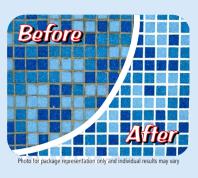

#### Tile Grout MasterLine Colourant

White Grey **Ivory** Charcoal **Black** 

- ✓ Easy to Use
- 🗸 Makes Old Grouf Look New Again