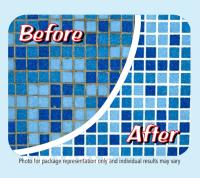

#### Tile Grout MasterLine Colourant

White Grey **Ivory** Charcoal **Black** 

- ✓ Easy to Use
- 🗸 Makes Old Grouf Look New Again