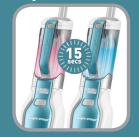

eep clean, kills 99.9% of germs
- No chemicals, just use tap water
- Saves time as surfaces dry quickly
- Visibly clean, streak free finish

### Make life easier

Stanley Black & Decker (Australia) Pty Ltd Phone: 1800 338 008 www.blackanddecker.com.au

## steam-mop

Introducing the NEW Black&Decker® steam mop range. Forget the hassle of a mop, bucket and harsh chemicals. The steam mop kills 99.9% of germs found in the home using just tap water, providing a safer environment for you and your family. Super-heated steam leaves floors visibly clean, streak free and dry in seconds.

#### Make life easier





**DIGITAL STEAM CONTROL** 

**SELECT THE FLOOR TYPE** FOR THE RIGHT AMOUNT OF STEAM AND THE FLOOR WILL DRY IN SECONDS. SAFE TO **USE ON ALL SEALED FLOORS** 



#### Ready to use in 15sec



Removeable tank



Self-standing auto off



## steam-mop deluxe

#### **FSM1630-XE**

All our steam mops come with the unique Autoselect® feature meaning the mop is safe to use on all sealed hard floors (including wood, laminate, vinyl, tiles, marble and stone). The Steam mop™ deluxe has digital handle controls with steam burst, giving vou 50% more steam on demand to tackle tougher stains and dirt. The detachable Lift&Reach™ floor-head gives you easy access to tight spaces.

+50% MORE STEAM



**DIGITAL STEAM CONTROL** 

INCLUDING

**LifT**₽REACH™

**DETACHABLE** MICRO FLOOR HEAD **GIVES EASY ACCESS** 

FSMP30-XJ: Delta Pad 2pc pack



## steam-mop deluxe+steambuster

#### FSMH1621-XE

Take all the benefits of steam cleaning into other areas of yourhome with The Steam mop deluxe+steambu