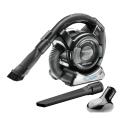

#### PD1800EL-XE

#### 18V Dustbuster® Flexi™ Lithium

- 1.5M Flexible Hose allows you to reach high places, low spaces and
- 40% more suction power than the original dustbuster Flexi
- Lithium smart charge technology charges 4X faster than other cordless hand vacs
- The side empty door is an easy to empty system which means all the dirt goes straight in the bin and your hands don't touch the dirt