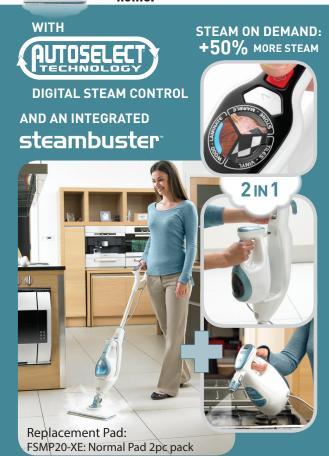

## steam-mop deluxe+steambuster

#### FSMH1621-XE

Take all the benefits of steam cleaning into other areas of yourhome with The Steam mop deluxe+steambuster™. This is a 2in1 solution which includes a mop with digital handle controls and steam burst (for 50% more steam on demand) and a Steambuster™ portable handheld steam cleaner for multiple tasks around your home.