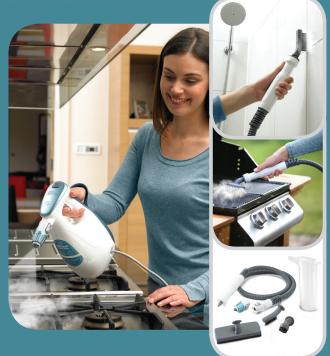

## steambuster

**FSS1600-XE** 

Steambuster is a multi purpose portable handheld steam cleaner that uses the power of steam to clean grease, burnt on foods, and grime with ease. Complete with a variety of high quality accessories that enable you to maintain a cleaner home.

#### **MULTI PURPOSE PORTABLE STEAM CLEANER**