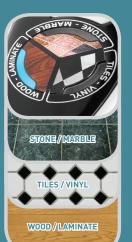

#### Make life easier

**DIGITAL STEAM CONTROL** 

**SELECT THE FLOOR TYPE** FOR THE RIGHT AMOUNT OF STEAM AND THE FLOOR WILL DRY IN SECONDS. SAFE TO **USE ON ALL SEALED FLOORS** 

#### **FSM1630-XE**

All our steam mops come with the unique Autoselect® feature meaning the mop is safe to use on all sealed hard floors (including wood, laminate, vinyl, tiles, marble and stone). The Steam mop™ deluxe has digital handle controls with steam burst, giving vou 50% more steam on demand to tackle tougher stains and dirt. The detachable Lift&Reach™ floor-head gives you easy access to tight spaces.