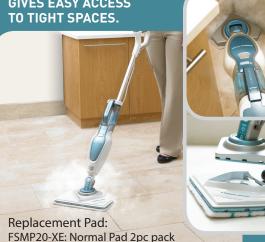

#### **FSM1630-XE**

All our steam mops come with the unique Autoselect® feature meaning the mop is safe to use on all sealed hard floors (including wood, laminate, vinyl, tiles, marble and stone). The Steam mop™ deluxe has digital handle controls with steam burst, giving vou 50% more steam on demand to tackle tougher stains and dirt. The detachable Lift&Reach™ floor-head gives you easy access to tight spaces.

+50% MORE STEAM

**DIGITAL STEAM CONTROL** 

INCLUDING

**LifT**₽REACH™

**DETACHABLE** MICRO FLOOR HEAD **GIVES EASY ACCESS** 

FSMP30-XJ: Delta Pad 2pc pack