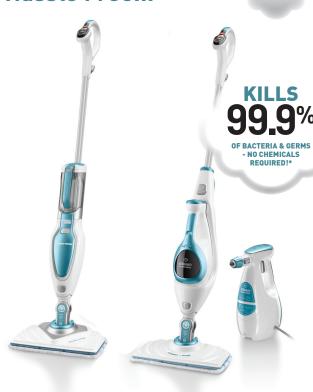

#### **REASONS TO BUY A BLACK & DECKER®** STEAM CLEANING PRODUCT:

- Less time, less work than mop and bucket
- Deep clean, kills 99.9% of germs
- No chemicals, just use tap water
- Saves time as surfaces dry quickly
- Visibly clean, streak free finish

## steam-mop

Introducing the NEW Black&Decker® steam mop range. Forget the hassle of a mop, bucket and harsh chemicals. The steam mop kills 99.9% of germs found in the home using just tap water, providing a safer environment for you and your family. Super-heated steam leaves floors visibly clean, streak free and dry in seconds.