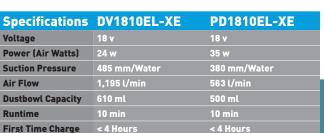

#### **DV1810EL-XE**

#### 18V Li-Ion Cordless Dustbuster® Hand Vac

- High performance, compact and cordless dustbuster hand vacuum
- Patented 'motor in the filter' design and lithium battery technology provides a compact size with no compromise on power

  • Powerful hand vac - with 20% more suction power than the Nickel
- Metal Hydride battery equivalents
- Lithium smart charge technology charges 4X faster than other cordless hand vacs

#SML2013-XE

#### PD1800EL-XE

#### 18V Dustbuster® Flexi™ Lithium

- 1.5M Flexible Hose allows you to reach high places, low spaces and
- 40% more suction power than the original dustbuster Flexi
- Lithium smart charge technology charges 4X faster than other cordless hand vacs
- The side empty door is an easy to empty system which means all the dirt goes straight in the bin and your hands don't touch the dirt