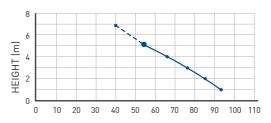

### VERTICAL PUMPING HEIGHT

Up to 5m

# HORIZONTAL PUMPING DISTANCE

Up to 100m (refer to pumping graph below)

#### PUMPING DISTANCE PERFORMANCE

Increase size of horizontal run by one pipe size after 5m