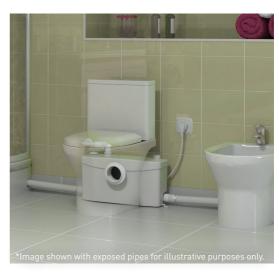

# SARIPLUS

**SA 98** 

SANIPLUS is a high capacity unit that will enable you to install a full bathroom on any finished floor. Its durable motor will enable long term and reliable running.









PUMPING DISTANCE UP TO 100M













#### POSSIBLE CONNECTIONS

WC, vanity basin, shower, bath

### VERTICAL PUMPING HEIGHT

Up to 5m

# HORIZONTAL PUMPING DISTANCE

Up to 100m (refer to pumping graph below)

### RECOMMENDED DISCHARGE PIPE DIAMETER

20mm uPVC Pressure Pipe

# NORMAL OPERATING TEMPERATURE

35°C

# **ELECTRICAL POWER SUPPLY**

220-240V / 50Hz

## MOTOR POWER RATING

400W

# OVERALL MEASUREMENTS (W x H x D)

510 × 263 × 178mm

## **ACCESSORIES**

- Factory pre mounted non return valve (supplied)
- Can be equipped with SaniAlarm (sold separately) (Isolation valve not supplied)

All horizontal pipework requires a minimum of 1:100 fall

# FLOW RATE PERFORMANCE



#### PUMPING DISTANCE PERFORMANCE

Increase size of horizontal run by one pipe size after 5m