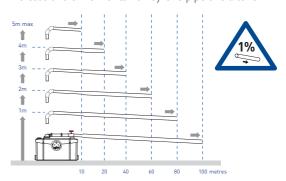

# HORIZONTAL PUMPING DISTANCE

Up to 100m (refer to pumping graph below)

## **ACCESSORIES**

- Factory pre mounted non return valve (supplied)
- Can be equipped with SaniAlarm (sold separately) (Isolation valve not supplied)

All horizontal pipework requires a minimum of 1:100 fall

#### PUMPING DISTANCE PERFORMANCE

Increase size of horizontal run by one pipe size after 5m