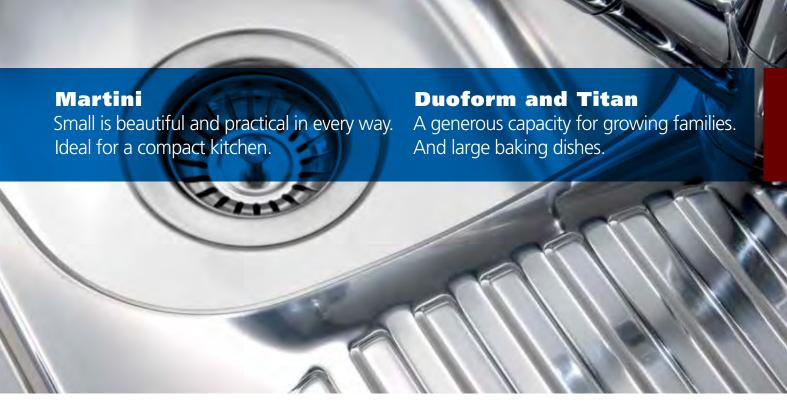

## DU490U 45 litre bowl

The Duoform's main bowl is extra large and accommodates the largest roasting dish or wok.

## Titan TN890U 65 litre bowl

Titan's extra wide, deep bowl allows you to fully immerse baking trays and pans.

#### Martini MR501 slim width

The Martini's elegant design and narrow width is perfect for small spaces, such as a bar, boat or caravan.