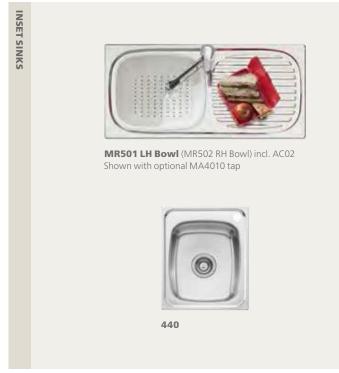

#### Martini MR501 slim width

The Martini's elegant design and narrow width is perfect for small spaces, such as a bar, boat or caravan.