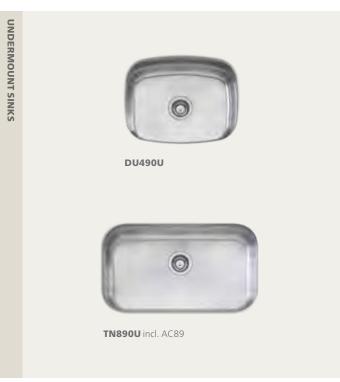

## DU490U 45 litre bowl

The Duoform's main bowl is extra large and accommodates the largest roasting dish or wok.

## Titan TN890U 65 litre bowl

Titan's extra wide, deep bowl allows you to fully immerse baking trays and pans.