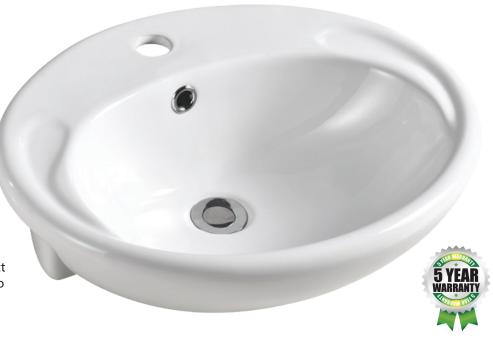

# Virtue™ Oval Semi Recessed Basin

#### PRODUCT DESCRIPTION

#### Bowl:

Vitreous China

### Colour:

Gloss white