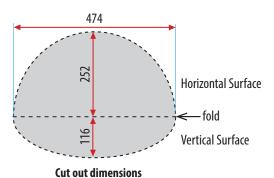

#### **Dimensions:**

515 x 430 x 180mm

Note: Dimensions and volumes are nominal due to the nature of vitreous china. Please check the exact measurements of the product prior to beginning installation.