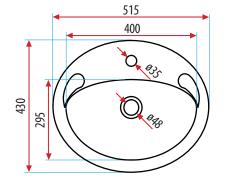

#### **Dimensions:**

515 x 430 x 180mm

Note: Dimensions and volumes are nominal due to the nature of vitreous china. Please check the exact measurements of the product prior to beginning installation.