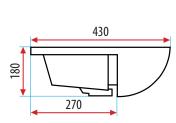

#### **Dimensions:**

515 x 430 x 180mm

Note: Dimensions and volumes are nominal due to the nature of vitreous china. Please check the exact measurements of the product prior to beginning installation.