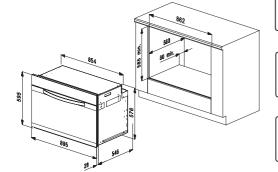

## Multifunction Oven - XXL 133 Litre

## Model: OMF9032

- 15 functions
- **Dual mount lighting**
- 32 automatic cooking programmes
- 20. 5 stage sequence user customised cooking programmes
- Residual heat temperature indicator
- Precision Plus electronic temperature control with 1°C increments
- 5 convenient cooking levels
- Premium soft close doors
- Electronic Intelli-Logic touch controls
- Energy efficiency Class **A** 20%
- Meat probe
- 1 shallow tray with EzyKleen enamel
- 2 metal grills
- 2 multi adjustable fully extendible telescopic quides
- Easy access fully removable glass panes with snap lock convenience