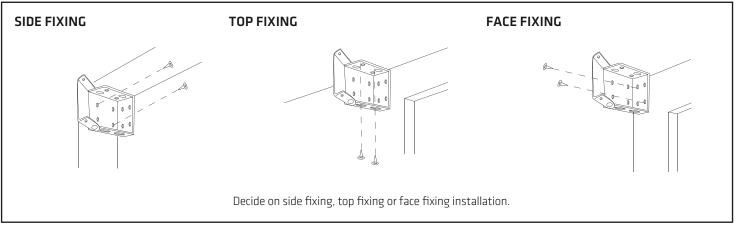

## madison 45mm Western Red Cedar Venetian Installation Instructions

ZONE INTERIORS OFFERS A FULL CUT TO SIZE SERVICE FOR CUT & SHORTEN – PLEASE REFER TO CUT TO SIZE ORDER SHEET IN-STORE.

Cut to size available