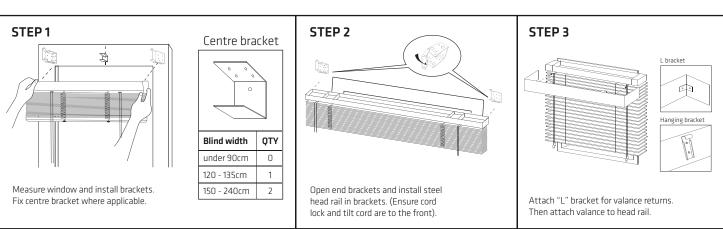

## madison 45mm Western Red Cedar Venetian Installation Instructions

ZONE INTERIORS OFFERS A FULL CUT TO SIZE SERVICE FOR CUT & SHORTEN – PLEASE REFER TO CUT TO SIZE ORDER SHEET IN-STORE.

Cut to size available