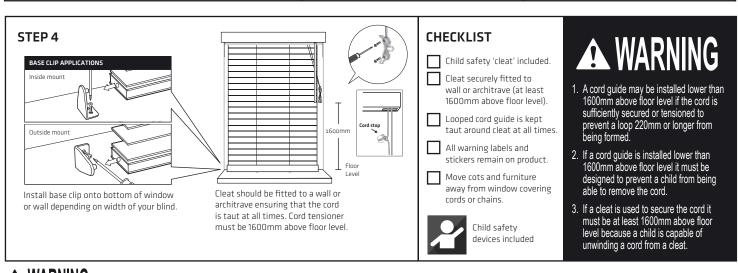

## **WARNING**

WARNING: Young children have died by wrapping loose curtain and blind cords or chains around their necks. Secure cords or chains with cord guides or keep them out of reach by winding them around a cleat. Move cots and furniture away from window covering cords or chains. Do not remove this label.

WARNING: Looped cords, looped bead chains or other flexible looped devices may cause a strangulation hazard for children under 5 years. KEEP CORDS AND CHAINS OUT OF REACH OF CHILDREN.

WARNING: To avoid creating a possible strangulation hazard for children, the window covering must be installed in such a way that a loose cord cannot form a loop 220mm or longer at a height of less than 1600mm above the floor.